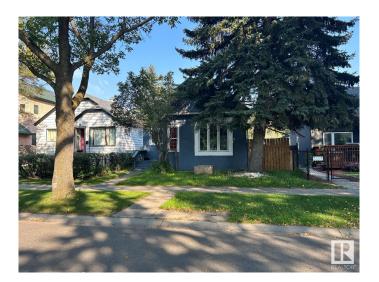

# \$143,900 - 11245 89 Street, Edmonton

MLS® #E4421225

#### \$143,900

3 Bedroom, 1.00 Bathroom, 928 sqft Single Family on 0.00 Acres

Parkdale (Edmonton), Edmonton, AB

\*Please note\* property is sold "as is where is at time of possession―. No warranties or representations

Built in 1923

#### **Exterior**

Exterior Wood, Stucco

Exterior Features Fenced, Landscaped, Public Transportation, Schools, Shopping Nearby

Roof Asphalt Shingles

Construction Wood, Stucco Foundation See Remarks