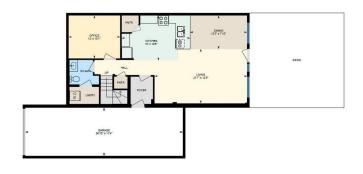

#### \$399,999

1 Bedroom, 1.50 Bathroom, 1,443 sqft Condo / Townhouse on 0.00 Acres

Ambleside, Edmonton, AB

Experience the epitome of luxury living in this sophisticated two-storey executive home nestled in the prestigious neighborhood of Ambleside. With 1,442 sq ft of meticulously designed interior space, this residence boasts unparalleled features for the discerning buyer. The south-facing orientation floods the open-concept living area with natural light, accentuated by expansive windows and two private patios, perfect for tranquil relaxation or lavish entertaining. The exceptionally large primary suite is a sanctuary of comfort and elegance, while the oversized kitchen, equipped with a pantry and high-end appliances, caters to culinary excellence. An additional office/den offers versatile space for work or leisure. This home includes a private underground double garage for maximum convenience and security. Unmatched in quality and style, this residence offers an exquisite blend of form and function for those who seek an extraordinary lifestyle. Indulge in the luxury you deserve.

#### **Essential Information**

| MLS® #   | E4421208  |
|----------|-----------|
| Price    | \$399,999 |
| Bedrooms | 1         |

| Bathrooms      | 1.50                  |
|----------------|-----------------------|
| Full Baths     | 1                     |
| Half Baths     | 1                     |
| Square Footage | 1,443                 |
| Acres          | 0.00                  |
| Year Built     | 2015                  |
| Туре           | Condo / Townhouse     |
| Sub-Type       | Apartment High Rise   |
| Style          | Multi Level Apartment |
| Status         | Active                |