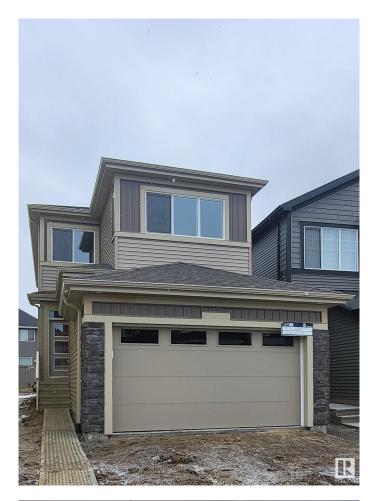

#### \$559,900

3 Bedroom, 2.50 Bathroom, 1,868 sqft Single Family on 0.00 Acres

Rosenthal (Edmonton), Edmonton, AB

The Entertain Elevate 20 by award winning builder, Cantiro Homes, is designed for stylish living and seamless entertaining. The stunning home features a sunken gathering room with 11-foot ceilings, perfect for hosting memorable events. The elevated kitchen with two serving bars provides the ideal setup for preparing meals. Upstairs, a spacious recreation room offers endless entertainment possibilities, while the primary suite boasts a luxurious ensuite with a tiled shower for ultimate relaxation. Modern touches like glass railing and a cozy fireplace complete thus beautiful home, crafted for both elegance and comfort. \*photos are for representation only. Colors and finishing may vary\*

#### Interior

Interior Features ensuite bathroom

Appliances Dishwasher-Built-In, Hood Fan, Oven-Microwave, Refrigerator,

Stove-Electric

Heating Forced Air-1, Natural Gas

Stories 2

Has Basement Yes

Basement Full, Unfinished