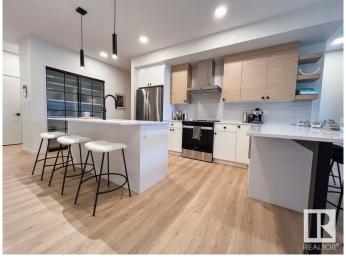

#### \$559,900

3 Bedroom, 2.50 Bathroom, 1,868 sqft Single Family on 0.00 Acres

Rosenthal (Edmonton), Edmonton, AB

The Entertain Elevate 20 by award winning builder, Cantiro Homes, is designed for stylish living and seamless entertaining. The stunning home features a sunken gathering room with 11-foot ceilings, perfect for hosting memorable events. The elevated kitchen with two serving bars provides the ideal setup for preparing meals. Upstairs, a spacious recreation room offers endless entertainment possibilities, while the primary suite boasts a luxurious ensuite with a tiled shower for ultimate relaxation. Modern touches like glass railing and a cozy fireplace complete thus beautiful home, crafted for both elegance and comfort. \*photos are for representation only. Colors and finishing may vary\*

#### Interior

Interior Features ensuite bathroom

Appliances Dishwasher-Built-In, Hood Fan, Oven-Microwave, Refrigerator,

Stove-Electric

Heating Forced Air-1, Natural Gas

Stories 2

Has Basement Yes

Basement Full, Unfinished