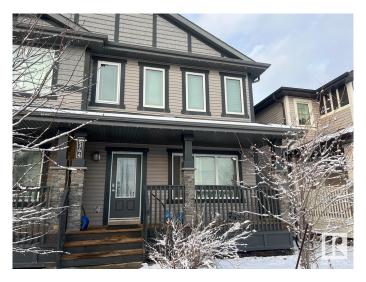

# \$405,000 - 2344 Glenridding Boulevard, Edmonton

MLS® #E4420646

# \$405,000

3 Bedroom, 2.50 Bathroom, 1,552 sqft Single Family on 0.00 Acres

Glenridding Heights, Edmonton, AB

This half duplex features a private yard, front veranda, back deck, and double detached garage! The main floor includes a bright living room, dining space, powder bathroom, and two-tone island kitchen with stone countertops. Upstairs discover your primary bedroom with walk-in closet and ensuite bathroom with dual vanity. Two secondary bedrooms also have walk-in closets and share the main 4pc. bathroom. Enjoy convenient second floor laundry hook-ups. Room to grow with an unfinished basement. Close to transit, schools, parks, and shopping.