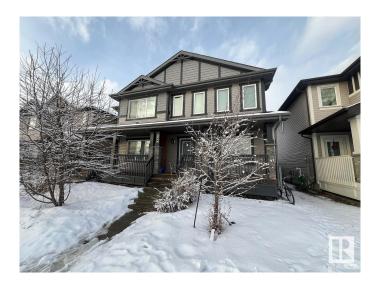

# \$405,000 - 2344 Glenridding Boulevard, Edmonton

MLS® #E4420646

# \$405,000

3 Bedroom, 2.50 Bathroom, 1,552 sqft Single Family on 0.00 Acres

Glenridding Heights, Edmonton, AB

This half duplex features a private yard, front veranda, back deck, and double detached garage! The main floor includes a bright living room, dining space, powder bathroom, and two-tone island kitchen with stone countertops. Upstairs discover your primary bedroom with walk-in closet and ensuite bathroom with dual vanity. Two secondary bedrooms also have walk-in closets and share the main 4pc. bathroom. Enjoy convenient second floor laundry hook-ups. Room to grow with an unfinished basement. Close to transit, schools, parks, and shopping.