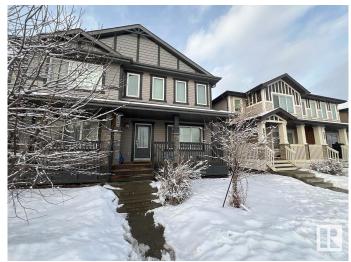

# \$405,000 - 2344 Glenridding Boulevard, Edmonton

MLS® #E4420646

# \$405,000

3 Bedroom, 2.50 Bathroom, 1,552 sqft Single Family on 0.00 Acres

Glenridding Heights, Edmonton, AB

This half duplex features a private yard, front veranda, back deck, and double detached garage! The main floor includes a bright living room, dining space, powder bathroom, and two-tone island kitchen with stone countertops. Upstairs discover your primary bedroom with walk-in closet and ensuite bathroom with dual vanity. Two secondary bedrooms also have walk-in closets and share the main 4pc. bathroom. Enjoy convenient second floor laundry hook-ups. Room to grow with an unfinished basement. Close to transit, schools, parks, and shopping.