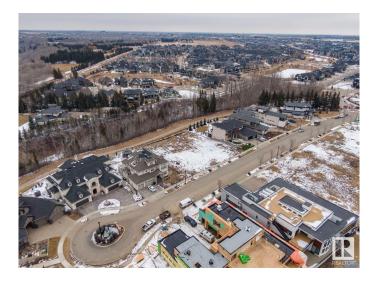

## \$990,000

0 Bedroom, 0.00 Bathroom, Condo / Townhouse on 0.00 Acres

Keswick Area, Edmonton, AB

Rare Opportunity knocks. Picturesque 11,800+ sqft (0.275 acres) Estate WALKOUT lot backing onto RAVINE. Located in Southwest Edmonton's Keswick neighborhood, THE BANKS is unquestionably the most prestigious & private GATED community. This exclusive address features 23 lots in what will be an enclave of stunning, upscale Estate homes in the \$2.5 Million+ range. An amazing sanctuary environment bordered by Ravine, Environmental Reserve & the spectacular River Valley. Parks, ponds & a multitude of trails are just steps away. Use your own Builder. 3 & 4 car garages, Flat roof, Contemporary, Transitional or Traditionalâ€lif you can Dream it, you can Build it. This spectacular serene Country lifestyle is just minutes away to all amenities, shopping, restaurants & the Windermere Golf & CC. Architectural guidelines ensure that only the highest quality is attained for individual residences & overall street appearance.

## **Exterior**

Exterior Features Airport Nearby, Backs Onto Park/Trees, Cul-De-Sac, Environmental

Reserve, Gated Community, Golf Nearby, Playground Nearby, Private

Setting, Ravine View, Schools, Shopping Nearby, See Remarks