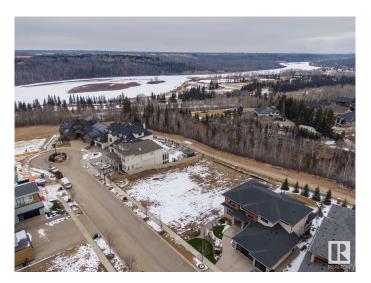

## \$990,000

0 Bedroom, 0.00 Bathroom, Condo / Townhouse on 0.00 Acres

Keswick Area, Edmonton, AB

Rare Opportunity knocks. Picturesque 11,800+ sqft (0.275 acres) Estate WALKOUT lot backing onto RAVINE. Located in Southwest Edmonton's Keswick neighborhood, THE BANKS is unquestionably the most prestigious & private GATED community. This exclusive address features 23 lots in what will be an enclave of stunning, upscale Estate homes in the \$2.5 Million+ range. An amazing sanctuary environment bordered by Ravine, Environmental Reserve & the spectacular River Valley. Parks, ponds & a multitude of trails are just steps away. Use your own Builder. 3 & 4 car garages, Flat roof, Contemporary, Transitional or Traditionalâ€lif you can Dream it, you can Build it. This spectacular serene Country lifestyle is just minutes away to all amenities, shopping, restaurants & the Windermere Golf & CC. Architectural guidelines ensure that only the highest quality is attained for individual residences & overall street appearance.

## **Exterior**

Exterior Features Airport Nearby, Backs Onto Park/Trees, Cul-De-Sac, Environmental

Reserve, Gated Community, Golf Nearby, Playground Nearby, Private

Setting, Ravine View, Schools, Shopping Nearby, See Remarks