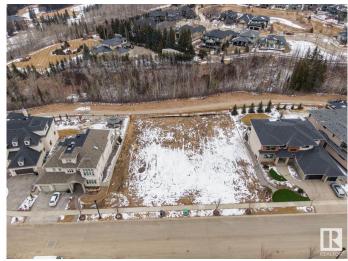

## \$990,000

0 Bedroom, 0.00 Bathroom, Condo / Townhouse on 0.00 Acres

Keswick Area, Edmonton, AB

Rare Opportunity knocks. Picturesque 11,800+ sqft (0.275 acres) Estate WALKOUT lot backing onto RAVINE. Located in Southwest Edmonton's Keswick neighborhood, THE BANKS is unquestionably the most prestigious & private GATED community. This exclusive address features 23 lots in what will be an enclave of stunning, upscale Estate homes in the \$2.5 Million+ range. An amazing sanctuary environment bordered by Ravine, Environmental Reserve & the spectacular River Valley. Parks, ponds & a multitude of trails are just steps away. Use your own Builder. 3 & 4 car garages, Flat roof, Contemporary, Transitional or Traditionalâ€lif you can Dream it, you can Build it. This spectacular serene Country lifestyle is just minutes away to all amenities, shopping, restaurants & the Windermere Golf & CC. Architectural guidelines ensure that only the highest quality is attained for individual residences & overall street appearance.

## **Exterior**

Exterior Features Airport Nearby, Backs Onto Park/Trees, Cul-De-Sac, Environmental

Reserve, Gated Community, Golf Nearby, Playground Nearby, Private

Setting, Ravine View, Schools, Shopping Nearby, See Remarks