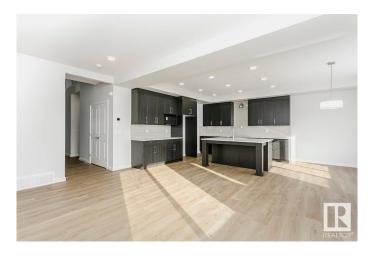

### \$719,900

4 Bedroom, 3.00 Bathroom, 2,499 sqft Single Family on 0.00 Acres

Kinglet Gardens, Edmonton, AB

Pond backing lot, Main floor bedroom, 3 full bathrooms, Upgraded Quartz countertops, Stainless steel kitchen appliances, Bedrock smart home, side entry, 5 piece ensuite, Electric Fireplace, Upgraded spindle rail, stainless steel hood fan.

#### Interior

Interior Features ensuite bathroom

Appliances None

Heating Forced Air-1, Natural Gas

Fireplace Yes
Fireplaces Insert

Stories 2

Has Basement Yes

Basement Full, Unfinished