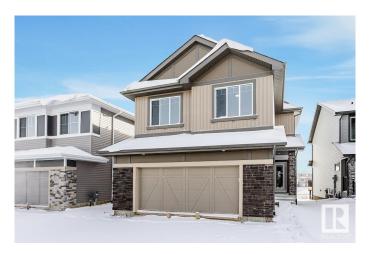

# \$719,900 - 680 Kinglet Boulevard, Edmonton

MLS® #E4420497

### \$719,900

4 Bedroom, 3.00 Bathroom, 2,499 sqft Single Family on 0.00 Acres

Kinglet Gardens, Edmonton, AB

Pond backing lot, Main floor bedroom, 3 full bathrooms, Upgraded Quartz countertops, Stainless steel kitchen appliances, Bedrock smart home, side entry, 5 piece ensuite, Electric Fireplace, Upgraded spindle rail, stainless steel hood fan.