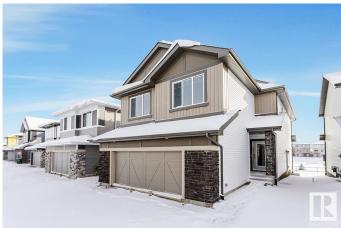

# \$719,900 - 680 Kinglet Boulevard, Edmonton

MLS® #E4420497

### \$719,900

4 Bedroom, 3.00 Bathroom, 2,499 sqft Single Family on 0.00 Acres

Kinglet Gardens, Edmonton, AB

Pond backing lot, Main floor bedroom, 3 full bathrooms, Upgraded Quartz countertops, Stainless steel kitchen appliances, Bedrock smart home, side entry, 5 piece ensuite, Electric Fireplace, Upgraded spindle rail, stainless steel hood fan.