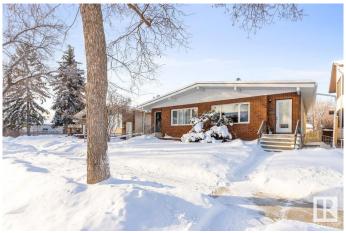

## \$1,075,000

3 Bedroom, 3.00 Bathroom, 2,129 sqft Single Family on 0.00 Acres

Bonnie Doon, Edmonton, AB

Located just one block from the Millcreek Ravine and only 5 minutes from downtown Edmonton, this immaculate side-by-side duplex offers incredible potential in the thriving Bonnie Doon market. With long term tenants on both sides, each unit spans approximately 1064 sq ft and includes 3 spacious bedrooms. 9428 features a large 16'X16' deck, complete with French doors leading into a cozy den, plus a west-facing backyard perfect for sunsets. Sitting on a massive 50'X171' lot with a quad garage, this property is in a prime location, with the surrounding area seeing increasing values. The north side of the duplex has been lovingly maintained by the same tenants for several years and includes a finished basement and a second kitchen. With Edmonton's current investor market booming, this is an exceptional opportunity to capitalize on high-demand real estate in one of the city's most desirable neighborhoods.