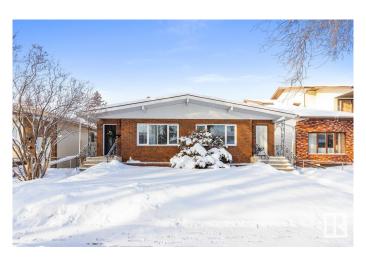

## \$1,075,000

3 Bedroom, 3.00 Bathroom, 2,129 sqft Single Family on 0.00 Acres

Bonnie Doon, Edmonton, AB

Located just one block from the Millcreek Ravine and only 5 minutes from downtown Edmonton, this immaculate side-by-side duplex offers incredible potential in the thriving Bonnie Doon market. With long term tenants on both sides, each unit spans approximately 1064 sq ft and includes 3 spacious bedrooms. 9428 features a large 16'X16' deck, complete with French doors leading into a cozy den, plus a west-facing backyard perfect for sunsets. Sitting on a massive 50'X171' lot with a quad garage, this property is in a prime location, with the surrounding area seeing increasing values. The north side of the duplex has been lovingly maintained by the same tenants for several years and includes a finished basement and a second kitchen. With Edmonton's current investor market booming, this is an exceptional opportunity to capitalize on high-demand real estate in one of the city's most desirable neighborhoods.

#### **Essential Information**

MLS® # E4420430 Price \$1,075,000

Bedrooms 3
Bathrooms 3.00
Full Baths 3

Square Footage 2,129
Acres 0.00
Year Built 1968

Type Single Family

Sub-Type Duplex Side By Side

Style Bungalow