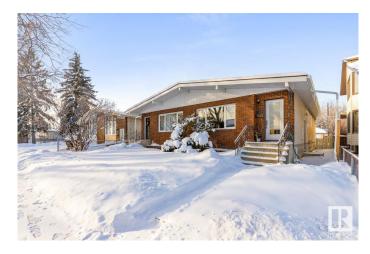

## \$1,075,000

3 Bedroom, 3.00 Bathroom, 2,129 sqft Single Family on 0.00 Acres

Bonnie Doon, Edmonton, AB

Located just one block from the Millcreek Ravine and only 5 minutes from downtown Edmonton, this immaculate side-by-side duplex offers incredible potential in the thriving Bonnie Doon market. With long term tenants on both sides, each unit spans approximately 1064 sq ft and includes 3 spacious bedrooms. 9428 features a large 16'X16' deck, complete with French doors leading into a cozy den, plus a west-facing backyard perfect for sunsets. Sitting on a massive 50'X171' lot with a quad garage, this property is in a prime location, with the surrounding area seeing increasing values. The north side of the duplex has been lovingly maintained by the same tenants for several years and includes a finished basement and a second kitchen. With Edmonton's current investor market booming, this is an exceptional opportunity to capitalize on high-demand real estate in one of the city's most desirable neighborhoods.