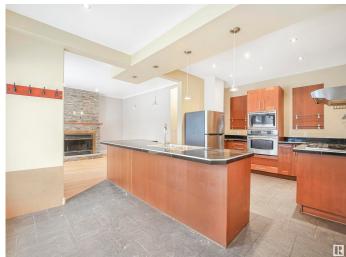

### \$598.888

6 Bedroom, 3.00 Bathroom, 928 sqft Single Family on 0.00 Acres

Garneau, Edmonton, AB

6 BEDROOM HOME is what this very nice bungalow with lots of character has to offer. There are a total of 3 full bathrooms, 3 bedrooms up and 2 bedrooms down and 1 private bedroom in the studio with a full bathroom. The MAIN Kitchen offers a nice counter top with a gas stove and lots of cupboard space. The basement HAS 2 bedrooms, laundry room, 3 pc bath, and another kitchen with refrigerator, dishwasher and lots of cupboard space to enjoy. Ideally located close to U of A Hospital and Campus, Easy access to Whyte Ave, and the LRT. You have to see this property with a wonderful backyard and large deck and a storage shed.

## Interior

Appliances Dryer, Hood Fan, Storage Shed, Stove-Gas, Washer, Window

Coverings, Refrigerators-Two, Dishwasher-Two

Heating Forced Air-1, Natural Gas

Stories 2
Has Basement Yes

Basement Full, Finished