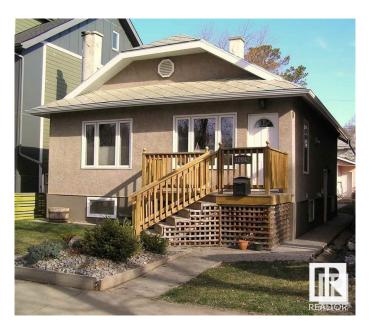

### \$598.888

6 Bedroom, 3.00 Bathroom, 928 sqft Single Family on 0.00 Acres

Garneau, Edmonton, AB

6 BEDROOM HOME is what this very nice bungalow with lots of character has to offer. There are a total of 3 full bathrooms, 3 bedrooms up and 2 bedrooms down and 1 private bedroom in the studio with a full bathroom. The MAIN Kitchen offers a nice counter top with a gas stove and lots of cupboard space. The basement HAS 2 bedrooms, laundry room, 3 pc bath, and another kitchen with refrigerator, dishwasher and lots of cupboard space to enjoy. Ideally located close to U of A Hospital and Campus, Easy access to Whyte Ave, and the LRT. You have to see this property with a wonderful backyard and large deck and a storage shed.

## Interior

Appliances Dryer, Hood Fan, Storage Shed, Stove-Gas, Washer, Window

Coverings, Refrigerators-Two, Dishwasher-Two

Heating Forced Air-1, Natural Gas

Stories 2
Has Basement Yes

Basement Full, Finished