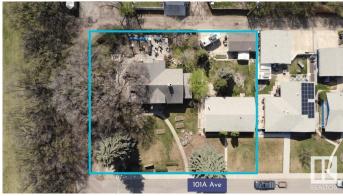

#### \$926,175

0 Bedroom, 1.00 Bathroom, Single Family on 0.00 Acres

Fulton Place, Edmonton, AB

**INVESTORS & BUILDERS!** Incredible development opportunity in Fulton Place! A rare 4 adjacent lots totaling 1683 SQM, zoned RS (Small Scale Residential) Total Lot dimensions: 154ft wide x 119ft deep. Perfect for multi-residential, dream homes, duplexes, townhouses, basement suites, garage/garden suites, or a multi-family infill. Two existing bungalows with garages and month-to-month renters offer immediate cash flow while you plan your project. Ideally located minutes from downtown, within walking distance to Capilano Mall, and close to Gold Bar Park, river valley trails, Rundle Park, and Hardisty Fitness Centre. Top schools like Hardisty, McEwan, and King's College add to its appeal. A prime opportunity in a thriving, well-connected communityâ€"don't miss your chance to invest in Fulton Place! To be sold with adjacent lot 5211 101A Ave for \$1,325,000.

## **Community Information**

| Address     | 5203-5209 101a Avenue |
|-------------|-----------------------|
| Area        | Edmonton              |
| Subdivision | Fulton Place          |
| City        | Edmonton              |
| County      | ALBERTA               |
| Province    | AB                    |
| Postal Code | T6A 0L7               |