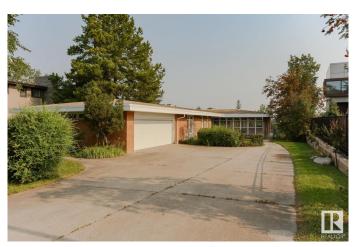

# \$3,195,000

0 Bedroom, 0.00 Bathroom, Single Family on 0.00 Acres

Parkview, Edmonton, AB

RIVER & CITY VIEWS! Imagine the possibilities, 1/3 of an acre (16,000 sq ft) lot to build your ultimate achievement award. It's the time to build & take advantage of spectacular views of the river & city. This is a rare opportunity to purchase one of the few remaining river & city view lots at 13808 Valleyview Drive. The most sought after address on a street of incredible multi-million dollar homes. Magnificent sunrises, lush river valley views, tranquil, serene, city lights & skyline views. Dare to dream & create your dream home, choose any builder, no time limit to build. Great schools, minutes to downtown, shopping & great restaurants. The property is being sold AS IS" for lot value. Older home on property. Valleyview Drive, an appropriate reward for success. Don't miss this opportunity, Your architectural masterpiece deserves a rare canvas. It's the right place!