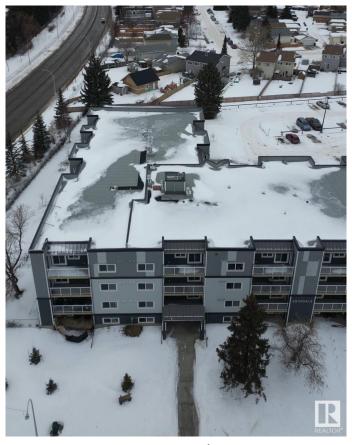

# \$189,900

2 Bedroom, 1.50 Bathroom, 945 sqft Condo / Townhouse on 0.00 Acres

La Perle, Edmonton, AB

Welcome to Erindale! This bright, west-facing 2-bedroom, 1.5-bath condo features in-suite laundry and boasts all the modern finishes you expect, like quartz countertops, vinyl plank flooring, and an electric fireplace. But this unit goes above and beyondâ€"thanks to a taller ceiling in the sunken living room, it feels even more spacious, open, and airy. Need extra storage? There's a handy storage room off the deck, plus a dedicated bike storage room. And if you're looking for more amenities, you'II find a fitness room and an energized parking stall, with additional stalls available for rent. Location is key, and this one's perfectâ€"just a short walk to the future LRT station, West Edmonton Mall, schools, and shopping. Plus, following a building fire in 2022, this entire project was rebuilt to exceed today's building standards. With everything done, all that's left to do is move in!