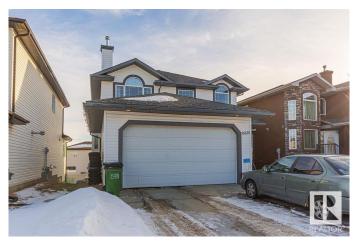

# \$648,000 - 15535 48 Street, Edmonton

MLS® #E4419802

#### \$648,000

7 Bedroom, 4.00 Bathroom, 2,363 sqft Single Family on 0.00 Acres

Brintnell, Edmonton, AB

Welcome to this beautiful 7 bedroom and 4 bathroom two storey home offering 3463 square foot of living space with a walkout Basement! This home has a Formal living room and dining room, built in desk in the kitchen with stainless steel appliances and granite counter tops, a great room and eating nook. A bedroom and full bathroom and laundry completes the main level. Fully finished back deck, and a balcony off of the master bedroom add to the unique nature to this home. Vaulted ceilings, oak and metal rails, ceramic tiles and hardwood floors enhance the enjoyment of this home. The fully finished basement comes equipped with family room, 3 bedrooms and a full bathroom. This one is a must see!!