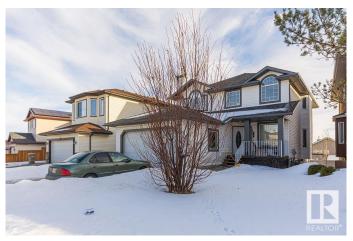

# \$648,000 - 15535 48 Street, Edmonton

MLS® #E4419802

#### \$648,000

7 Bedroom, 4.00 Bathroom, 2,363 sqft Single Family on 0.00 Acres

Brintnell, Edmonton, AB

Welcome to this beautiful 7 bedroom and 4 bathroom two storey home offering 3463 square foot of living space with a walkout Basement! This home has a Formal living room and dining room, built in desk in the kitchen with stainless steel appliances and granite counter tops, a great room and eating nook. A bedroom and full bathroom and laundry completes the main level. Fully finished back deck, and a balcony off of the master bedroom add to the unique nature to this home. Vaulted ceilings, oak and metal rails, ceramic tiles and hardwood floors enhance the enjoyment of this home. The fully finished basement comes equipped with family room, 3 bedrooms and a full bathroom. This one is a must see!!