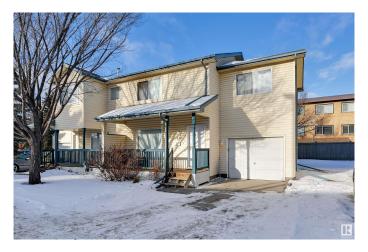

#### \$280,000

1 Bedroom, 2.50 Bathroom, 1,273 sqft Condo / Townhouse on 0.00 Acres

Central Mcdougall, Edmonton, AB

Prime Centrally Located Townhouse! Located minutes from downtown, this two-storey townhouse in McDougall Landing offers approximately 1,390 sq. ft. of living space across two levels, plus a basement. The property features a front porch, a single attached garage, and a rear deck. The main floor includes a spacious living room with a corner fireplace, a kitchen with an island and lots of storage, a dining area, and a 2-piece powder room. The upper level consists of a primary bedroom with a walk-in closet, two additional bedrooms, and a 4-piece bathroom. Situated in a well-maintained complex with mature tree-lined streets, the home is within walking distance of the LRT, MacEwan University, NAIT, Rogers Arena, Kingsway Mall, and the Royal Alexandra Hospital.