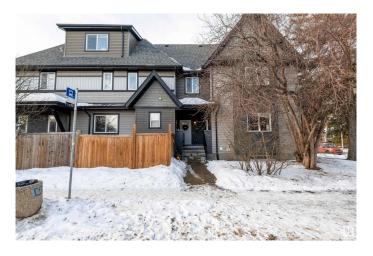

### \$420,000

2 Bedroom, 2.50 Bathroom, 1,401 sqft Condo / Townhouse on 0.00 Acres

Ritchie, Edmonton, AB

CHIC 1380 sq 2 bedroom 3 bathroom 2 storey townhouse located in the upscale neighbourhood of Ritchie. This beautiful open concept layout features a modern style 2 tone kitchen with granite counter tops and stainless steel appliances, stunning laminate flooring that flows throughout the main level, large eat in dining room, good sized living room and a 2 piece main floor powder room. Upstairs features 2 big bedrooms, 2 full 4 piece bathrooms and a loft. The large master includes a 4 piece en-suite and a walk in closet. This home is located in the heart of Ritchie close to public transportation and many more great amenities. This home is a must see.

#### **Exterior**

Exterior Wood, Vinyl

Exterior Features Fenced, Golf Nearby, Playground Nearby, Public Transportation,

**Shopping Nearby** 

Roof Asphalt Shingles

Construction Wood, Vinyl

Foundation Concrete Perimeter