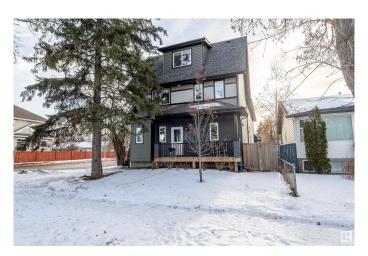

### \$420,000

2 Bedroom, 2.50 Bathroom, 1,401 sqft Condo / Townhouse on 0.00 Acres

Ritchie, Edmonton, AB

CHIC 1380 sq 2 bedroom 3 bathroom 2 storey townhouse located in the upscale neighbourhood of Ritchie. This beautiful open concept layout features a modern style 2 tone kitchen with granite counter tops and stainless steel appliances, stunning laminate flooring that flows throughout the main level, large eat in dining room, good sized living room and a 2 piece main floor powder room. Upstairs features 2 big bedrooms, 2 full 4 piece bathrooms and a loft. The large master includes a 4 piece en-suite and a walk in closet. This home is located in the heart of Ritchie close to public transportation and many more great amenities. This home is a must see.

#### **Exterior**

Exterior Wood, Vinyl

Exterior Features Fenced, Golf Nearby, Playground Nearby, Public Transportation,

**Shopping Nearby** 

Roof Asphalt Shingles

Construction Wood, Vinyl

Foundation Concrete Perimeter