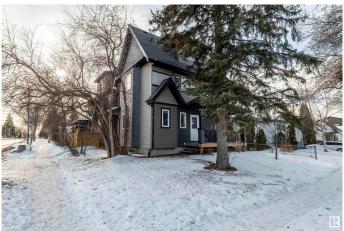

### \$420,000

2 Bedroom, 2.50 Bathroom, 1,401 sqft Condo / Townhouse on 0.00 Acres

Ritchie, Edmonton, AB

CHIC 1380 sq 2 bedroom 3 bathroom 2 storey townhouse located in the upscale neighbourhood of Ritchie. This beautiful open concept layout features a modern style 2 tone kitchen with granite counter tops and stainless steel appliances, stunning laminate flooring that flows throughout the main level, large eat in dining room, good sized living room and a 2 piece main floor powder room. Upstairs features 2 big bedrooms, 2 full 4 piece bathrooms and a loft. The large master includes a 4 piece en-suite and a walk in closet. This home is located in the heart of Ritchie close to public transportation and many more great amenities. This home is a must see.

#### **Exterior**

Exterior Wood, Vinyl

Exterior Features Fenced, Golf Nearby, Playground Nearby, Public Transportation,

**Shopping Nearby** 

Roof Asphalt Shingles

Construction Wood, Vinyl

Foundation Concrete Perimeter