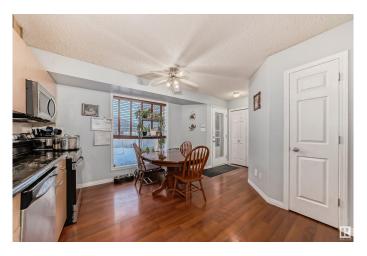

### \$396,900

3 Bedroom, 1.50 Bathroom, 1,232 sqft Single Family on 0.00 Acres

Silver Berry, Edmonton, AB

This charming two-story half-duplex is located on a quiet street in Silver Berry. It features three bedrooms, one-and-a-half bathrooms, a double detached garage, and a covered deck. On the main floor, you'll find a spacious living area, a large kitchen, and a dining area. The basement is currently open for development and offers the potential for a fourth bedroom. Convenient parking is available in front of the property, and the house backs onto green space. Various amenities are within a short distance. Recent improvements include a hot water tank, stove, over-the-range - Microwave, Oven, fridge, and garage door. Additionally, there is a customized walk-in closet in the main bedroom.

#### Interior

Appliances Dishwasher-Built-In, Dryer, Refrigerator, Stove-Electric, Washer

Heating Forced Air-1, Natural Gas

Stories 2

Has Basement Yes

Basement Full, Unfinished