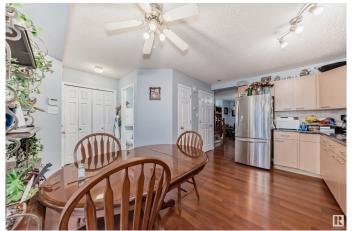

### \$396,900

3 Bedroom, 1.50 Bathroom, 1,232 sqft Single Family on 0.00 Acres

Silver Berry, Edmonton, AB

This charming two-story half-duplex is located on a quiet street in Silver Berry. It features three bedrooms, one-and-a-half bathrooms, a double detached garage, and a covered deck. On the main floor, you'll find a spacious living area, a large kitchen, and a dining area. The basement is currently open for development and offers the potential for a fourth bedroom. Convenient parking is available in front of the property, and the house backs onto green space. Various amenities are within a short distance. Recent improvements include a hot water tank, stove, over-the-range - Microwave, Oven, fridge, and garage door. Additionally, there is a customized walk-in closet in the main bedroom.

#### Interior

Appliances Dishwasher-Built-In, Dryer, Refrigerator, Stove-Electric, Washer

Heating Forced Air-1, Natural Gas

Stories 2

Has Basement Yes

Basement Full, Unfinished