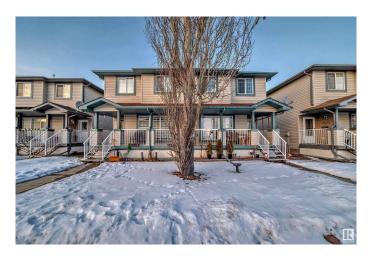

### \$396,900

3 Bedroom, 1.50 Bathroom, 1,232 sqft Single Family on 0.00 Acres

Silver Berry, Edmonton, AB

This charming two-story half-duplex is located on a quiet street in Silver Berry. It features three bedrooms, one-and-a-half bathrooms, a double detached garage, and a covered deck. On the main floor, you'll find a spacious living area, a large kitchen, and a dining area. The basement is currently open for development and offers the potential for a fourth bedroom. Convenient parking is available in front of the property, and the house backs onto green space. Various amenities are within a short distance. Recent improvements include a hot water tank, stove, over-the-range - Microwave, Oven, fridge, and garage door. Additionally, there is a customized walk-in closet in the main bedroom.