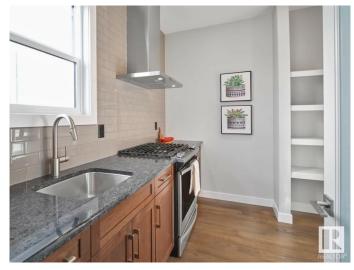

#### \$677,318

5 Bedroom, 4.00 Bathroom, 2,371 sqft Single Family on 0.00 Acres

The Uplands, Edmonton, AB

Welcome to this stunning home in the sought-after Uplands community, offering modern finishes and thoughtful design throughout. Perfect for families, this home combines comfort, functionality, and style. 5 generously sized bedrooms and 4 full bathrooms, ideal for growing families or hosting guests. Modern Finishes with quartz countertops throughout the home, adding elegance and durability to every surface. MDF shelving throughout, providing ample storage solutions for an organized living space. Beautiful railing design that adds character and charm to the home's interior. Situated on a corner lot, offering extra privacy, space, and plenty of natural light. Photos are representative.

#### Interior

Interior Features ensuite bathroom

Appliances Hood Fan, Oven-Microwave Heating Forced Air-1, Natural Gas

Fireplace Yes
Fireplaces Insert

Stories 2 Has Basement Yes

Basement Full, Unfinished