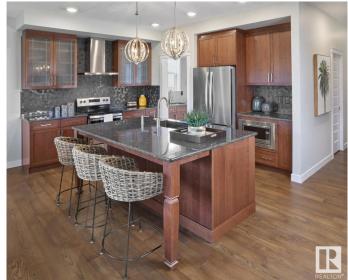

#### \$677,318

5 Bedroom, 4.00 Bathroom, 2,371 sqft Single Family on 0.00 Acres

The Uplands, Edmonton, AB

Welcome to this stunning home in the sought-after Uplands community, offering modern finishes and thoughtful design throughout. Perfect for families, this home combines comfort, functionality, and style. 5 generously sized bedrooms and 4 full bathrooms, ideal for growing families or hosting guests. Modern Finishes with quartz countertops throughout the home, adding elegance and durability to every surface. MDF shelving throughout, providing ample storage solutions for an organized living space. Beautiful railing design that adds character and charm to the home's interior. Situated on a corner lot, offering extra privacy, space, and plenty of natural light. Photos are representative.

#### Interior

Interior Features ensuite bathroom

Appliances Hood Fan, Oven-Microwave Heating Forced Air-1, Natural Gas

Fireplace Yes
Fireplaces Insert

Stories 2 Has Basement Yes

Basement Full, Unfinished