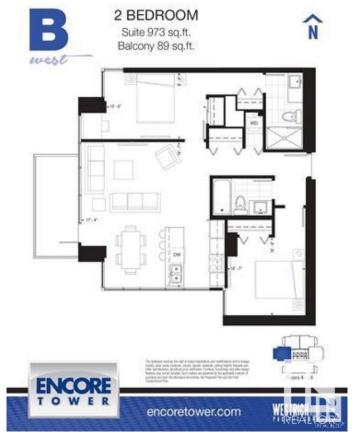

## \$355,000

2 Bedroom, 2.00 Bathroom, 865 sqft Condo / Townhouse on 0.00 Acres

Downtown (Edmonton), Edmonton, AB

CENTRALLY LOCATED IN DOWNTOWN EDMONTON. ENCORE TOWNER AT 10180 103 ST. WALK TO ROGERS ICE DISTRICT. THIS 2 BEDROOMS, 2 FULL BATHROOMS UNIT HAS SPLIT-BEDROOM DESIGN & OFFERS SPACIOUS OPEN-CONCEPT LIVING, 20 FT LENGTH WEST BALCONY, A LARGE MASTER BEDROOM FITS QUEEN SIZED BED, DUAL CLOSETS & PRIVATE ENSUITE BATH. OPEN KITCHEN OVERLOOKS LIVING ROOM. STAINLESS STEEL APPLICANCES. SLEEK QUARTZ KITCHEN COUNTERTOP. 9 FT CEILING. DURABLE LAMINATED FLOOR. CONDO FEE IS ABOUT \$660.00/M INCLUDING **BUILDING INSURANCE, EXTERIOR &** COMMON AREAS MAINTENANCE, WATER/SEWER, GAS, PROFESSIONAL MANAGEMENT, RESERVED FUND CONTRIBUTION, PROPERT TAX IS ABOUT \$4,019.00 FOR 2024. 1 UNDERGROUND PARKING #351.

#### **Essential Information**

MLS® # E4419218

Price \$355,000

Bedrooms 2

Bathrooms 2.00

Full Baths 2

Square Footage 865 Acres 0.00

Year Built 2020