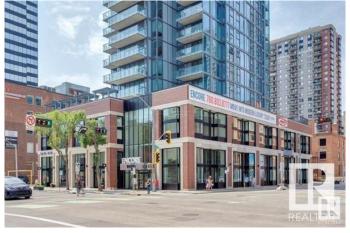

## \$355,000

2 Bedroom, 2.00 Bathroom, 865 sqft Condo / Townhouse on 0.00 Acres

Downtown (Edmonton), Edmonton, AB

CENTRALLY LOCATED IN DOWNTOWN EDMONTON. ENCORE TOWNER AT 10180 103 ST. WALK TO ROGERS ICE DISTRICT. THIS 2 BEDROOMS, 2 FULL BATHROOMS UNIT HAS SPLIT-BEDROOM DESIGN & OFFERS SPACIOUS OPEN-CONCEPT LIVING, 20 FT LENGTH WEST BALCONY, A LARGE MASTER BEDROOM FITS QUEEN SIZED BED, DUAL CLOSETS & PRIVATE ENSUITE BATH. OPEN KITCHEN OVERLOOKS LIVING ROOM. STAINLESS STEEL APPLICANCES. SLEEK QUARTZ KITCHEN COUNTERTOP. 9 FT CEILING. DURABLE LAMINATED FLOOR. CONDO FEE IS ABOUT \$660.00/M INCLUDING **BUILDING INSURANCE, EXTERIOR &** COMMON AREAS MAINTENANCE, WATER/SEWER, GAS, PROFESSIONAL MANAGEMENT, RESERVED FUND CONTRIBUTION, PROPERT TAX IS ABOUT \$4,019.00 FOR 2024. 1 UNDERGROUND PARKING #351.

# **Community Information**

Address 701 10180 103 Street

Area Edmonton

Subdivision Downtown (Edmonton)

City Edmonton
County ALBERTA

Province AB

Postal Code T5J 0L1