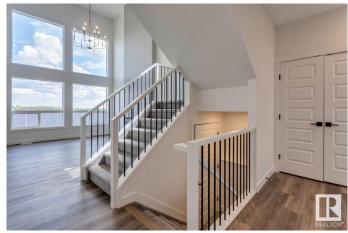

#### \$659.900

3 Bedroom, 2.50 Bathroom, 2,085 sqft Single Family on 0.00 Acres

River's Edge, Edmonton, AB

Discover this stunning farmhouse-style home featuring an open-to-below great room with large windows that flood the space with natural light. The main floor includes a convenient bedroom, a 3-piece bathroom with a standing shower, and a mudroom. The modern kitchen boasts quartz counters, cabinets to the ceiling, a walkthrough pantry, undermount sinks, and an electric fireplace in the living area. MDF shelving is thoughtfully placed throughout, adding functionality and style. Enjoy the spacious 21x22 double garage, textured ceilings, and a private side entrance. This beautifully designed home is the perfect blend of elegance and practicality!