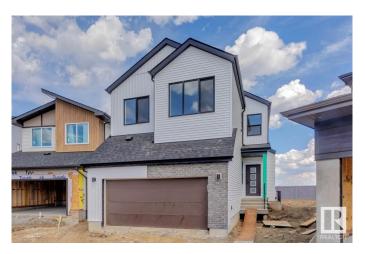

#### \$659.900

3 Bedroom, 2.50 Bathroom, 2,085 sqft Single Family on 0.00 Acres

River's Edge, Edmonton, AB

Discover this stunning farmhouse-style home featuring an open-to-below great room with large windows that flood the space with natural light. The main floor includes a convenient bedroom, a 3-piece bathroom with a standing shower, and a mudroom. The modern kitchen boasts quartz counters, cabinets to the ceiling, a walkthrough pantry, undermount sinks, and an electric fireplace in the living area. MDF shelving is thoughtfully placed throughout, adding functionality and style. Enjoy the spacious 21x22 double garage, textured ceilings, and a private side entrance. This beautifully designed home is the perfect blend of elegance and practicality!