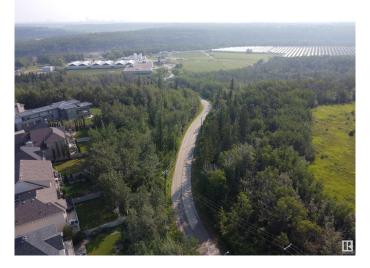

#### \$499,900

0 Bedroom, 0.00 Bathroom, Single Family on 0.00 Acres

Cameron Heights (Edmonton), Edmonton, AB

WOW! Amazing location in an Established Estate Community backing the ravine! Huge, with almost 13,800 sq ft lot. Fantastic Opportunity to choose your favorite builder and custom design your dream home with your own timeline to build! Situated in a highly sought after community, close to the currents of Windermere, and just steps away from beautiful walking trails and the ravine system. Only a few minutes to numerous amenities including schools, shopping, restaurants, rec center and movie theatres. Easy access to the city and airport! You won't believe what a beautiful, private setting this is for your new home! Large building pocket, rare find!

## Exterior

Exterior Features Airport Nearby, Backs Onto Park/Trees, Golf Nearby, No Back Lane, Park/Reserve, Playground Nearby, Public Transportation, Ravine View, Shopping Nearby