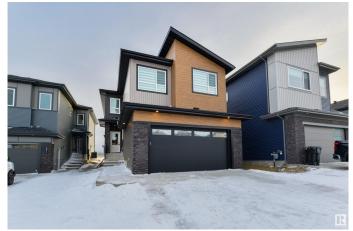

#### \$659,900

4 Bedroom, 3.00 Bathroom, 2,213 sqft Single Family on 0.00 Acres

Kinglet Gardens, Edmonton, AB

Welcome to the sought after neighborhood of Kinglet Gardens. This custom built 4 bedroom two story home by CraftBuilt was thoughtfully designed with high end finishes throughout. At more than 2200 sq. ft. of living space, this home features an open concept design with LVP, guartz countertops and a vaulted living room. The main floor was designed for entertaining with its large chefs kitchen and floor to ceiling custom fireplace wall. Large windows are found throughout, allowing for tons of natural light. The main floor bedroom and full bathroom is conveniently tucked away near the front of the house. Upstairs you will find a large master bedroom with spa-inspired ensuite and walk-in closet. There is a large bonus room, two more bedrooms, a 4 piece bath, and laundry on the second floor. Home comes with window coverings with one being motorized in the living room. Great location with quick access the the Yellowhead and Henday.

### Exterior

| Exterior          | Wood, Stone        |
|-------------------|--------------------|
| Exterior Features | See Remarks        |
| Roof              | Asphalt Shingles   |
| Construction      | Wood, Stone        |
| Foundation        | Concrete Perimeter |