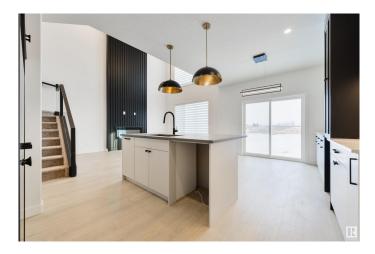

#### \$659,900

4 Bedroom, 3.00 Bathroom, 2,213 sqft Single Family on 0.00 Acres

Kinglet Gardens, Edmonton, AB

Welcome to the sought after neighborhood of Kinglet Gardens. This custom built 4 bedroom two story home by CraftBuilt was thoughtfully designed with high end finishes throughout. At more than 2200 sq. ft. of living space, this home features an open concept design with LVP, guartz countertops and a vaulted living room. The main floor was designed for entertaining with its large chefs kitchen and floor to ceiling custom fireplace wall. Large windows are found throughout, allowing for tons of natural light. The main floor bedroom and full bathroom is conveniently tucked away near the front of the house. Upstairs you will find a large master bedroom with spa-inspired ensuite and walk-in closet. There is a large bonus room, two more bedrooms, a 4 piece bath, and laundry on the second floor. Home comes with window coverings with one being motorized in the living room. Great location with quick access the the Yellowhead and Henday.