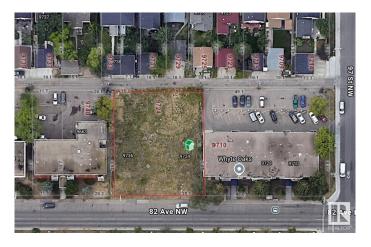

#### \$1,575,000

0 Bedroom, 0.00 Bathroom, Single Family on 0.00 Acres

Strathcona, Edmonton, AB

This is a prime opportunity to invest in three side-by-side lots located in a high-demand area on Whyte Avenue. Currently zoned for RA8 development, the lots offer the potential for rezoning to Mixed-Use CB3, which allows for more versatile development options. This is an ideal location for creating, building, or reimagining a project that capitalizes on the area's growth and demand.

## **Community Information**

Address 9724 82 Avenue

Area Edmonton
Subdivision Strathcona
City Edmonton
County ALBERTA

Province AB

Postal Code T6E 1Y5

### **Exterior**

Exterior Features Back Lane, Flat Site, Schools, Shopping Nearby, Subdividable Lot, See

Remarks