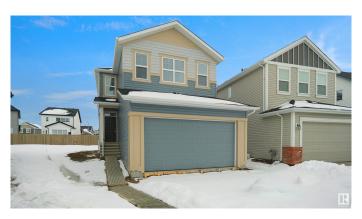

## \$564,900

3 Bedroom, 2.50 Bathroom, 1,697 sqft Single Family on 0.00 Acres

Secord, Edmonton, AB

Welcome to The Carisa by Hopewell Residential, nestled on a charming pie-shaped lot that's south backing. The main floor offers a pocket office which is perfect for a home office. Large windows and 9 foot ceilings in the basement and main floor. The kitchen is a the best highlight which features an upgraded layout with a chimney hood fan and dual pot and pan drawers. The Primary Bedroom boasts a generously-sized ensuite with dual vanities and a private walk-in closet, ensuring your comfort and convenience. Upstairs you have a large bonus room perfect for the young ones to have there own space. This home also have a side separate entrance perfect for future development. This home is now move in ready!

Year Built 2024

Type Single Family

Sub-Type Detached Single Family

Style 2 Storey
Status Active