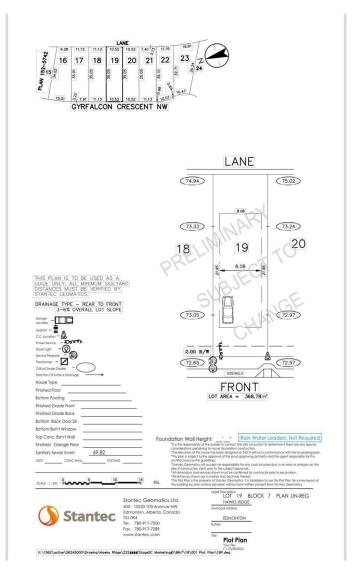

## \$259,900

0 Bedroom, 0.00 Bathroom, Single Family on 0.00 Acres

Hawks Ridge, Edmonton, AB

ATTENTION BUILDER !!! Great development opportunity to build your dream home in picturesque Hawks Ridge. Close to shopping, Lois Hole Provincial Park, St. Albert and all of its amenities, and 105 acre natural area full of mature trees, trails/bike paths, preserved wetlands and scenic ponds just outside your door. Live close to nature while taking advantage of city living. Quick access to major traffic arteries such as the Anthony Henday and Yellowhead Trail making your daily commute a breeze. 34.51ft x 114.99ft.

# **Community Information**

Address 1111 Gyrfalcon Crescent

Area Edmonton
Subdivision Hawks Ridge

City Edmonton
County ALBERTA

Province AB

Postal Code T5S 0S5