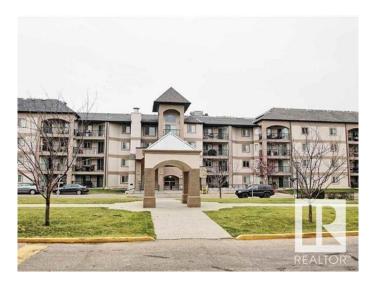

# \$188,000

2 Bedroom, 2.00 Bathroom, 958 sqft Condo / Townhouse on 0.00 Acres

Pembina, Edmonton, AB

Welcome to this modern 2-bedroom, 2-bathroom condo offering a perfect blend of comfort and style. The open-concept living area boasts large windows, filling the space with natural light and providing a warm, inviting atmosphere. The spacious kitchen features sleek countertops, ample storage, and stainless-steel appliances, making it ideal for both everyday living and entertaining. Additional highlights include in-suite laundry. Located close to shopping, dining, and public transportation, this condo combines convenience and modern living at its best.

#### Interior

Interior Features ensuite bathroom

Appliances Dishwasher-Built-In, Oven-Microwave, Stacked Washer/Dryer,

Stove-Electric

Heating Fan Coil, Natural Gas