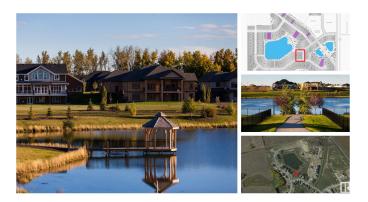

#### \$300,000

0 Bedroom, 0.00 Bathroom, Single Family on 0.00 Acres

Genesis On The Lakes, Stony Plain, AB

STONY PLAIN–LUXURY CORNER LOT ON **GENESIS LAKE-ONE OF A KIND** LOCATION: Welcome to the exclusive and prestigious community of Genesis On The Lake situated in beautiful Stony Plain. This gorgeous 20,380 SqFt corner lot featuring a stunning view of the lake, and green walkway, and is surrounded by beautiful trees. Genesis On The Lake focuses on serenity, offering a 7acre lake with beautiful green space including two ponds and beautiful treed walking trails. This subdivision also offers great amenities such as state of the art car wash, gas station, spa, restaurant, and convenience store which is located 20 min west of Edmonton and to all other major amenities in Stony Plain. Genesis On The Lake is architecturally controlled and select approved builders are available or you can get your own builder of choice. If you have a dream to build on the lake and have your forever home, don't miss this chance to get one of the keystone properties on the lake. (Some photos have been staged or digitally modified.)

# **Community Information**

| Address     | 1077 Genesis Lake Boulevard |
|-------------|-----------------------------|
| Area        | Stony Plain                 |
| Subdivision | Genesis On The Lakes        |
| City        | Stony Plain                 |
| County      | ALBERTA                     |
| Province    | AB                          |
| Postal Code | T7Z 0G3                     |
|             |                             |