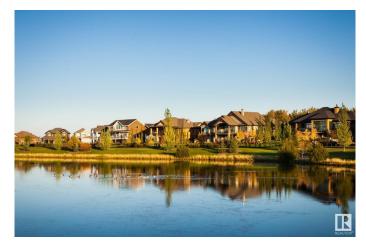

#### \$300,000

0 Bedroom, 0.00 Bathroom, Single Family on 0.00 Acres

Genesis On The Lakes, Stony Plain, AB

STONY PLAIN–LUXURY CORNER LOT ON **GENESIS LAKE-ONE OF A KIND** LOCATION: Welcome to the exclusive and prestigious community of Genesis On The Lake situated in beautiful Stony Plain. This gorgeous 20,380 SqFt corner lot featuring a stunning view of the lake, and green walkway, and is surrounded by beautiful trees. Genesis On The Lake focuses on serenity, offering a 7acre lake with beautiful green space including two ponds and beautiful treed walking trails. This subdivision also offers great amenities such as state of the art car wash, gas station, spa, restaurant, and convenience store which is located 20 min west of Edmonton and to all other major amenities in Stony Plain. Genesis On The Lake is architecturally controlled and select approved builders are available or you can get your own builder of choice. If you have a dream to build on the lake and have your forever home, don't miss this chance to get one of the keystone properties on the lake. (Some photos have been staged or digitally modified.)

# Exterior

Exterior Features Backs Onto Lake, Backs Onto Park/Trees, Corner Lot, Golf Nearby, No Back Lane, Not Fenced, Playground Nearby, Private Setting, Schools, Shopping Nearby, View Lake