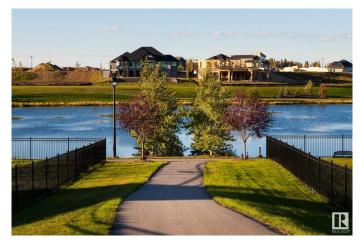

#### \$300,000

0 Bedroom, 0.00 Bathroom, Single Family on 0.00 Acres

Genesis On The Lakes, Stony Plain, AB

STONY PLAIN–LUXURY CORNER LOT ON **GENESIS LAKE-ONE OF A KIND** LOCATION: Welcome to the exclusive and prestigious community of Genesis On The Lake situated in beautiful Stony Plain. This gorgeous 20,380 SqFt corner lot featuring a stunning view of the lake, and green walkway, and is surrounded by beautiful trees. Genesis On The Lake focuses on serenity, offering a 7acre lake with beautiful green space including two ponds and beautiful treed walking trails. This subdivision also offers great amenities such as state of the art car wash, gas station, spa, restaurant, and convenience store which is located 20 min west of Edmonton and to all other major amenities in Stony Plain. Genesis On The Lake is architecturally controlled and select approved builders are available or you can get your own builder of choice. If you have a dream to build on the lake and have your forever home, don't miss this chance to get one of the keystone properties on the lake. (Some photos have been staged or digitally modified.)

# Exterior

Exterior Features Backs Onto Lake, Backs Onto Park/Trees, Corner Lot, Golf Nearby, No Back Lane, Not Fenced, Playground Nearby, Private Setting, Schools, Shopping Nearby, View Lake