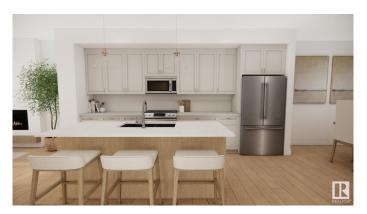

## \$549.900

4 Bedroom, 3.50 Bathroom, 1,536 sqft Single Family on 0.00 Acres

Fenwyck, Spruce Grove, AB

Welcome to your dream home in Fenwyck, Spruce Grove! This stunning 3-bedroom, 2.5-bathroom home offers over 1600 sq ft of modern living space. Built by Attesa Homes, this property features an open-concept design perfect for entertaining and everyday living. The main floor boasts a spacious living area with an electric fireplace and a walk-in pantry, providing both style and functionality in the kitchen. Upstairs, the primary bedroom offers a serene retreat, complete with a beautifully designed ensuite. This home combines comfort, style, and convenienceâ€"don't miss your chance to make it yours! The photos and renderings used are from a design or recently built home and colours & finishings may vary.