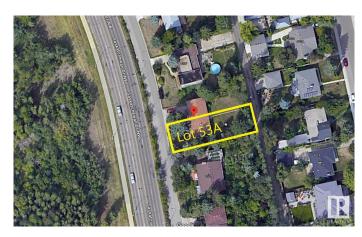

# \$825,000 - 8323 Saskatchewan Drive, Edmonton

MLS® #E4416788

#### \$825,000

0 Bedroom, 0.00 Bathroom, Single Family on 0.00 Acres

Windsor Park (Edmonton), Edmonton, AB

Fantastic RIVER VALLEY VIEW! Outstanding building site in the desired community of Windsor Park. This 50'x142' lot with full services, flat and ready for development. It is located just off the prestigious Saskatchewan Drive. Multiple Options for development – The 50' frontage allow subdividing for two homes or building your luxury dream home with 3rd-floor rooftop patio overlooking the Saskatchewan River. Steps away from the University of Alberta, University Hospital & Edmonton's River Valley.

# **Community Information**

Address 8323 Saskatchewan Drive

Area Edmonton

Subdivision Windsor Park (Edmonton)

City Edmonton
County ALBERTA

Province AB

Postal Code T6G 2A7