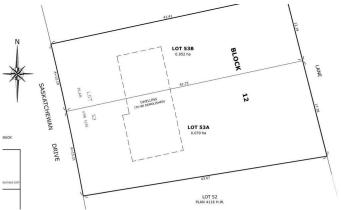

#### \$825,000

0 Bedroom, 0.00 Bathroom, Single Family on 0.00 Acres

Windsor Park (Edmonton), Edmonton, AB

Fantastic RIVER VALLEY VIEW! Outstanding building site in the desired community of Windsor Park. This 50'x142' lot with full services, flat and ready for development. It is located just off the prestigious Saskatchewan Drive. Multiple Options for development – The 50' frontage allow subdividing for two homes or building your luxury dream home with 3rd-floor rooftop patio overlooking the Saskatchewan River. Steps away from the University of Alberta, University Hospital & Edmonton's River Valley.

# **Community Information**

Address 8323 Saskatchewan Drive

Area Edmonton

Subdivision Windsor Park (Edmonton)

City Edmonton
County ALBERTA

Province AB

Postal Code T6G 2A7