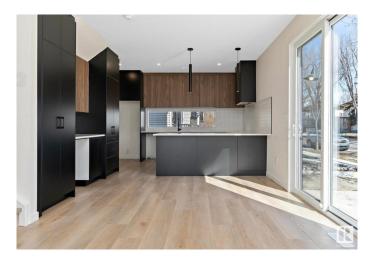

#### \$2,699,000

3 Bedroom, 3.50 Bathroom, 4,265 sqft Single Family on 0.00 Acres

Bonnie Doon, Edmonton, AB

Discover exceptional investment opportunity with this beautifully designed 4-plex with legal basement suites by House of Modernity. This property has a projected rental income of \$187,000 annually. Ideally situated in a prime location, this property features four legal suites, each with 9 ft ceilings, a sophisticated 2-bedroom, 2-bathroom ensuite layout perfect for working professionals. The design accommodates individual needs while providing a separate entrance for the legal basement suite, enhancing privacy and rental flexibility. The large basement includes a bedroom and a cozy living area, ideal for additional sleeping arrangements, all highlighted by vaulted ceilings, high-end finishes, and a designer lighting package.

#### Interior

Interior Features ensuite bathroom

Appliances Dryer-Two, Refrigerators-Two, Washers-Two, Microwave Hood Fan-Two

Heating Forced Air-1, Natural Gas

Stories 2
Has Suite Yes
Has Basement Yes

Basement Full, Finished