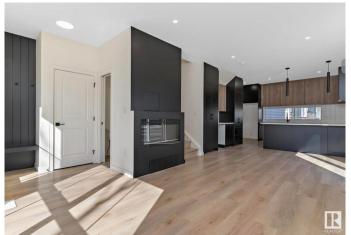

#### \$2,699,000

3 Bedroom, 3.50 Bathroom, 4,265 sqft Single Family on 0.00 Acres

Bonnie Doon, Edmonton, AB

Discover exceptional investment opportunity with this beautifully designed 4-plex with legal basement suites by House of Modernity. This property has a projected rental income of \$187,000 annually. Ideally situated in a prime location, this property features four legal suites, each with 9 ft ceilings, a sophisticated 2-bedroom, 2-bathroom ensuite layout perfect for working professionals. The design accommodates individual needs while providing a separate entrance for the legal basement suite, enhancing privacy and rental flexibility. The large basement includes a bedroom and a cozy living area, ideal for additional sleeping arrangements, all highlighted by vaulted ceilings, high-end finishes, and a designer lighting package.

#### Interior

Interior Features ensuite bathroom

Appliances Dryer-Two, Refrigerators-Two, Washers-Two, Microwave Hood Fan-Two

Heating Forced Air-1, Natural Gas

Stories 2
Has Suite Yes
Has Basement Yes

Basement Full, Finished