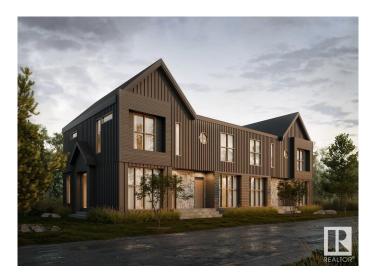

#### \$2,699,000

3 Bedroom, 3.50 Bathroom, 4,265 sqft Single Family on 0.00 Acres

Bonnie Doon, Edmonton, AB

Discover exceptional investment opportunity with this beautifully designed 4-plex with legal basement suites by House of Modernity. This property has a projected rental income of \$187,000 annually. Ideally situated in a prime location, this property features four legal suites, each with 9 ft ceilings, a sophisticated 2-bedroom, 2-bathroom ensuite layout perfect for working professionals. The design accommodates individual needs while providing a separate entrance for the legal basement suite, enhancing privacy and rental flexibility. The large basement includes a bedroom and a cozy living area, ideal for additional sleeping arrangements, all highlighted by vaulted ceilings, high-end finishes, and a designer lighting package.

Year Built 2024

Type Single Family

Sub-Type 4PLEX
Style 2 Storey
Status Active

#### **Exterior**

Exterior Wood, Vinyl

Exterior Features Corner Lot, Playground Nearby, Public Swimming Pool, Public

Transportation, Schools, Shopping Nearby

Roof Asphalt Shingles

Construction Wood, Vinyl

Foundation Concrete Perimeter