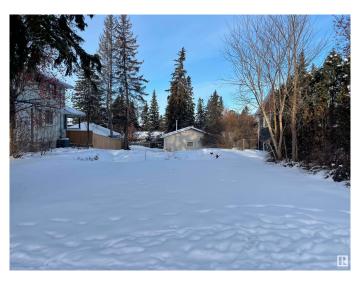

### \$428,000

0 Bedroom, 0.00 Bathroom, Single Family on 0.00 Acres

Braeside, St. Albert, AB

Build Your Dream Home in a Thriving Community Unlock the opportunity to create your perfect living space on this generous, full-sized lot located in the sought-after Braeside area. Key Features: Ample Size: A sizable 50 feet by 150 feet lot, providing plenty of room for a custom-designed home, landscaping, and outdoor amenities. Triple Car Garage Included: Comes with a pre-installed triple car garage, offering secure parking and additional storage options. Prime Location: Situated in a highly desirable community known for its excellent schools, parks, and easy access to local amenities and transportation. Cleared and Ready: start building right away! Braeside is renowned for its friendly neighborhood vibe, beautiful surroundings, and close to proximity to downtown.

#### **Exterior**

Exterior Features Back Lane, Landscaped, Public Transportation, Schools, Shopping

Nearby, Sloping Lot, Treed Lot