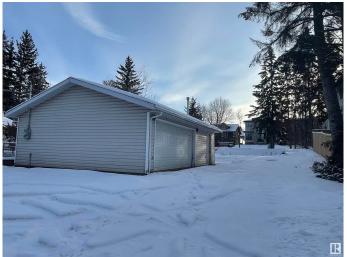

### \$428,000

0 Bedroom, 0.00 Bathroom, Single Family on 0.00 Acres

Braeside, St. Albert, AB

Build Your Dream Home in a Thriving Community Unlock the opportunity to create your perfect living space on this generous, full-sized lot located in the sought-after Braeside area. Key Features: Ample Size: A sizable 50 feet by 150 feet lot, providing plenty of room for a custom-designed home, landscaping, and outdoor amenities. Triple Car Garage Included: Comes with a pre-installed triple car garage, offering secure parking and additional storage options. Prime Location: Situated in a highly desirable community known for its excellent schools, parks, and easy access to local amenities and transportation. Cleared and Ready: start building right away! Braeside is renowned for its friendly neighborhood vibe, beautiful surroundings, and close to proximity to downtown.