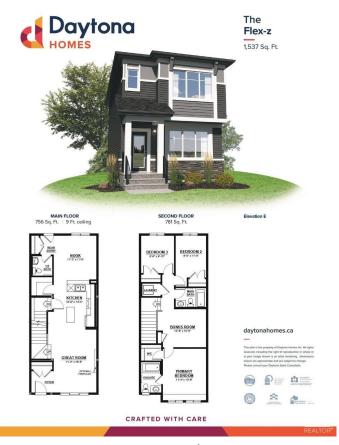

### \$489,963

3 Bedroom, 2.50 Bathroom, 1,523 sqft Single Family on 0.00 Acres

The Orchards At Ellerslie, Edmonton, AB

Welcome to your dream home in The Orchards at Ellerslie, a vibrant and picturesque community in South Edmonton! This stunning new build offers 3 spacious bedrooms, 2.5 bathrooms, and a separate side entrance, making it perfect for growing families or future legal suite. Nestled in a naturally beautiful area, The Orchards is defined by its fruit trees, colorful blossoms, and oversized green spaces. Residents enjoy exclusive access to a private club with a recreation center, spray park, and picnic area, making it a haven for family fun. Tree-lined walkways and parks offer the perfect backdrop for outdoor activities, while the rich architectural details and affordable pricing make this one of south Edmonton's most sought-after communities. Don't miss out on this perfect blend of style, space, and location!

## **Essential Information**

MLS® # E4416225

Price \$489,963

Bedrooms 3

Bathrooms 2.50

Full Baths 2

Half Baths 1

Square Footage 1,523