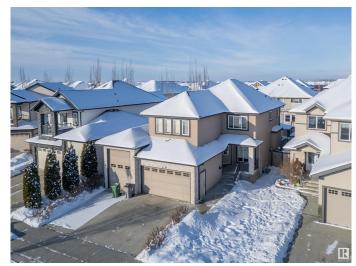

# \$649,000 - 5408 30 Avenue, Beaumont

MLS® #E4416118

#### \$649.000

4 Bedroom, 3.50 Bathroom, 2,291 sqft Single Family on 0.00 Acres

Place Chaleureuse, Beaumont, AB

Well Kept !! Great location set back from 30th Avenue off service road. Close to shopping and schools . Great finishing. 2290 sq. ft. with triple garage, one bay has 12 foot door and deep enough for most RVs. Open concept kitchen with dining room with big window to look on to tiled yard. Extensive use of tile and dark hardwood. Granite in every bathroom. Master has large shower, jet tub and double sinks. Master Bedroom also has sitting area! Bonus room is huge and has vaulted ceiling. and walk through pantry. Fully finished basement with one bedroom and full washroom. priced to sell !!!