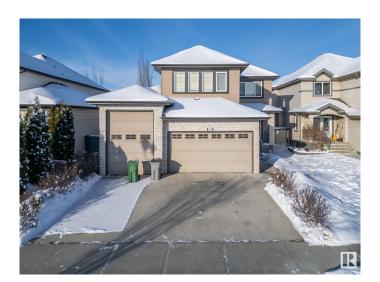

# \$649,000 - 5408 30 Avenue, Beaumont

MLS® #E4416118

#### \$649.000

4 Bedroom, 3.50 Bathroom, 2,291 sqft Single Family on 0.00 Acres

Place Chaleureuse, Beaumont, AB

Well Kept !! Great location set back from 30th Avenue off service road. Close to shopping and schools . Great finishing. 2290 sq. ft. with triple garage, one bay has 12 foot door and deep enough for most RVs. Open concept kitchen with dining room with big window to look on to tiled yard. Extensive use of tile and dark hardwood. Granite in every bathroom. Master has large shower, jet tub and double sinks. Master Bedroom also has sitting area! Bonus room is huge and has vaulted ceiling. and walk through pantry. Fully finished basement with one bedroom and full washroom. priced to sell !!!