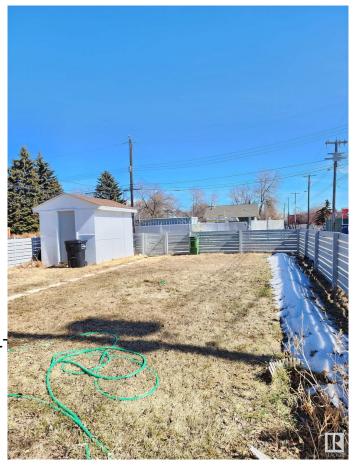

Amenities On Street Parking

Parking See Remarks

Interior

Appliances Storage Shed, Dryer-

Washers-Two

Heating Forced Air-1, Natural Gas

Stories 1

Has Basement Yes

Basement Full, Partially Finished

**Exterior** 

Exterior Wood, Stucco

Exterior Features Back Lane, Fenced, Lanc

**Shopping Nearby** 

Roof Asphalt Shingles

Construction Wood, Stucco

Foundation Concrete Perimeter