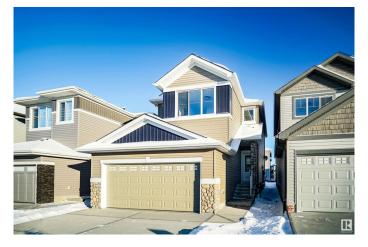

#### \$519,998

3 Bedroom, 2.50 Bathroom, 1,753 sqft Single Family on 0.00 Acres

Marquis, Edmonton, AB

Welcome to the "Willow" built by the award-winning builder Pacesetter homes and is located in the heart Marguis and just steps to the walking trails and parks. As you enter the home you are greeted by luxury vinyl plank flooring throughout the great room, kitchen, and the breakfast nook. Your large kitchen features tile back splash, an island a flush eating bar, quartz counter tops and an undermount sink. Just off of the kitchen and tucked away by the front entry is a 2 piece powder room. Upstairs is the master's retreat with a large walk in closet and a 4-piece en-suite. The second level also include 2 additional bedrooms with a conveniently placed main 4-piece bathroom and a good sized bonus room. The unspoiled basement has a side separate entrance and larger then average windows perfect for a future suite. Close to all amenities and also comes with a side separate entrance perfect for future development.\*\*\* Pictures are of the show home the colors and finishing's may vary, Complete by March of 2025 \*\*

## Exterior

| Exterior          | Wood, Stone, Vinyl                                                                                                                                     |
|-------------------|--------------------------------------------------------------------------------------------------------------------------------------------------------|
| Exterior Features | Airport Nearby, Golf Nearby, Park/Reserve, Playground Nearby, Public<br>Swimming Pool, Public Transportation, Schools, Shopping Nearby, See<br>Remarks |
| Roof              | Asphalt Shingles                                                                                                                                       |