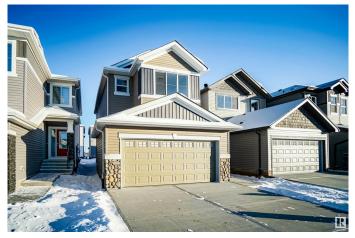

#### \$519,998

3 Bedroom, 2.50 Bathroom, 1,753 sqft Single Family on 0.00 Acres

Marquis, Edmonton, AB

Welcome to the "Willow" built by the award-winning builder Pacesetter homes and is located in the heart Marguis and just steps to the walking trails and parks. As you enter the home you are greeted by luxury vinyl plank flooring throughout the great room, kitchen, and the breakfast nook. Your large kitchen features tile back splash, an island a flush eating bar, quartz counter tops and an undermount sink. Just off of the kitchen and tucked away by the front entry is a 2 piece powder room. Upstairs is the master's retreat with a large walk in closet and a 4-piece en-suite. The second level also include 2 additional bedrooms with a conveniently placed main 4-piece bathroom and a good sized bonus room. The unspoiled basement has a side separate entrance and larger then average windows perfect for a future suite. Close to all amenities and also comes with a side separate entrance perfect for future development.\*\*\* Pictures are of the show home the colors and finishing's may vary, Complete by March of 2025 \*\*

## Exterior

| Exterior          | Wood, Stone, Vinyl                                                                                                                                     |
|-------------------|--------------------------------------------------------------------------------------------------------------------------------------------------------|
| Exterior Features | Airport Nearby, Golf Nearby, Park/Reserve, Playground Nearby, Public<br>Swimming Pool, Public Transportation, Schools, Shopping Nearby, See<br>Remarks |
| Roof              | Asphalt Shingles                                                                                                                                       |