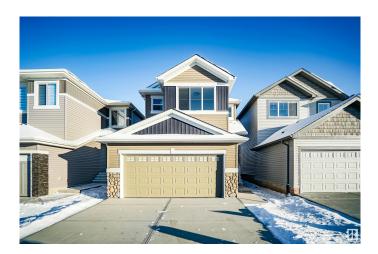

#### \$519,998

3 Bedroom, 2.50 Bathroom, 1,753 sqft Single Family on 0.00 Acres

Marquis, Edmonton, AB

Welcome to the "Willow" built by the award-winning builder Pacesetter homes and is located in the heart Marguis and just steps to the walking trails and parks. As you enter the home you are greeted by luxury vinyl plank flooring throughout the great room, kitchen, and the breakfast nook. Your large kitchen features tile back splash, an island a flush eating bar, quartz counter tops and an undermount sink. Just off of the kitchen and tucked away by the front entry is a 2 piece powder room. Upstairs is the master's retreat with a large walk in closet and a 4-piece en-suite. The second level also include 2 additional bedrooms with a conveniently placed main 4-piece bathroom and a good sized bonus room. The unspoiled basement has a side separate entrance and larger then average windows perfect for a future suite. Close to all amenities and also comes with a side separate entrance perfect for future development.\*\*\* Pictures are of the show home the colors and finishing's may vary, Complete by March of 2025 \*\*

## Exterior

| Exterior          | Wood, Stone, Vinyl                                                                                                                                     |
|-------------------|--------------------------------------------------------------------------------------------------------------------------------------------------------|
| Exterior Features | Airport Nearby, Golf Nearby, Park/Reserve, Playground Nearby, Public<br>Swimming Pool, Public Transportation, Schools, Shopping Nearby, See<br>Remarks |
| Roof              | Asphalt Shingles                                                                                                                                       |