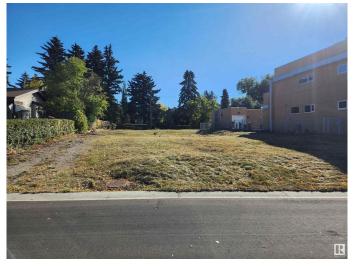

#### \$1,899,900

0 Bedroom, 0.00 Bathroom, Single Family on 0.00 Acres

Windsor Park (Edmonton), Edmonton, AB

LOCATED RIGHT ON SASKATCHEWAN DRIVE!! Build your dream home on this lot in North Windsor Park. Approximately 80' frontage x 151.9' depth x 70' rear. SUBDIVIDABLE LOT. Live in the most desirable community in Edmonton close to all amenities, the best schools in Edmonton, hospitals, the University of Alberta, parks, walkways, trails, and more. Drive by and see the potential yourself!

## **Community Information**

Address 9019 Saskatchewan Drive

Area Edmonton

Subdivision Windsor Park (Edmonton)

City Edmonton
County ALBERTA

Province AB

Postal Code T6G 2B2