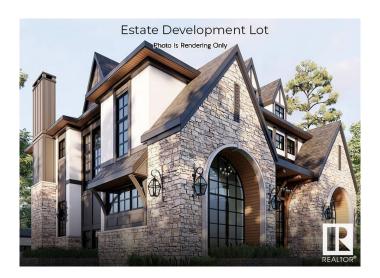

#### \$1,899,900

0 Bedroom, 0.00 Bathroom, Single Family on 0.00 Acres

Windsor Park (Edmonton), Edmonton, AB

LOCATED RIGHT ON SASKATCHEWAN DRIVE!! Build your dream home on this lot in North Windsor Park. Approximately 80' frontage x 151.9' depth x 70' rear. SUBDIVIDABLE LOT. Live in the most desirable community in Edmonton close to all amenities, the best schools in Edmonton, hospitals, the University of Alberta, parks, walkways, trails, and more. Drive by and see the potential yourself!

## **Community Information**

Address 9019 Saskatchewan Drive

Area Edmonton

Subdivision Windsor Park (Edmonton)

City Edmonton
County ALBERTA

Province AB

Postal Code T6G 2B2