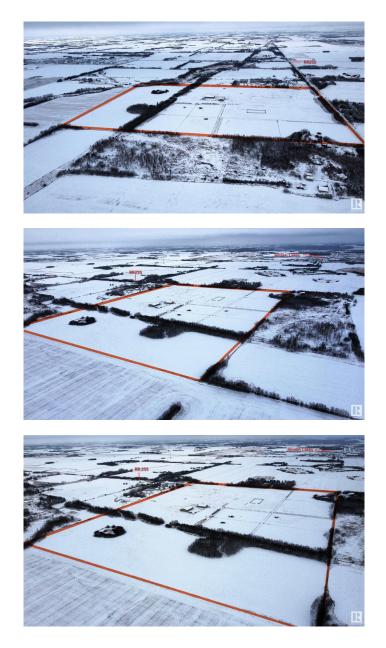

#### \$5,400,000

0 Bedroom, 0.00 Bathroom, Single Family on 0.00 Acres

Annexation Lands, St. Albert, AB

This is an exceptional opportunity for investors seeking a substantial parcel of land in St. Albert. spanning 121-acres. This prime property is located in northwest St. Albert, just 0.5 km north of the vibrant Nouveau subdivision and west of Jensen Lakes and Walmart. The new Fowler Way connecting Highway 2 with Ray Gibbon drive is slated to run 1/2 kilometer south of this land. There are 2 investment buildings, one built in 2010-6000 sq ft (has 3 over head 14x16 doors that features radiant heat), second one built in 2011-9600 sq ft (has 5 over head 14x16 doors that features radiant heat), both have 3-phase power, services, solid concrete floors, high quality construction, metal exteriors too. The area around the shops has frost fencing, fencing for hobby livestock. Property is fenced.