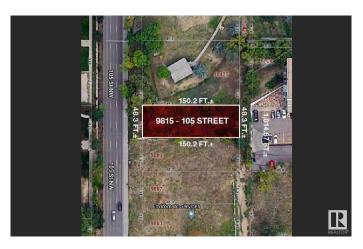

#### \$549,000

0 Bedroom, 0.00 Bathroom, Single Family on 0.00 Acres

Downtown (Edmonton), Edmonton, AB

150' x 48' LOT in Downtown Edmonton! Priced to SELL! This piece of land offers incredible potential for development. The site is zoned for High Density Residential (HDR), allowing, tentatively, for a building with 14 - 15 units. Any plans for a high rise with more units are subject to zoning approval. The site provides breathtaking views of the Edmonton River Valley and the Alberta Legislature. Located just minutes from MacEwan University, this prime location is close to shopping, transit, and Jasper Ave. This opportunity wonâ€<sup>TM</sup>t last long at this price!

#### **Community Information**

| 9815 105 Street     |
|---------------------|
| Edmonton            |
| Downtown (Edmonton) |
| Edmonton            |
|                     |

| County      | ALBERTA |
|-------------|---------|
| Province    | AB      |
| Postal Code | T5K 1A5 |