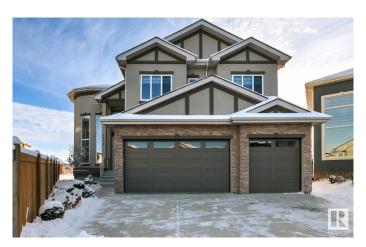

#### \$979.000

8 Bedroom, 6.00 Bathroom, 2,900 sqft Single Family on 0.00 Acres

Laurel, Edmonton, AB

Here it is. This beautiful custom built Laurel home is the one. 5 Bedrooms = 4 Bedrooms above, 1 bedroom on main and 4 bathrooms. Top floor with jack and jill bathroom sharing 2 large bedrooms. Third bedroom with private bathroom and the beautiful primary bedroom with 5 piece ensuite and dream walk in closet. Convenient top floor laundry. Separate entrance to the Fully Finished Basment with 2 SUITES for those family members requiring privacy. 1x1 Bedroom with full kitchen and full bathroom and 1x2 Bedroom with full kitchen and bathroom, their own entrance and laundry. TRIPLE HEATED GARAGE. Fully landscaped, private culdesac location, backs onto green space and the list goes on. This home checks all the boxes. Don't miss out.

#### **Exterior**

Exterior Wood, Stucco

Exterior Features Airport Nearby, Backs Onto Park/Trees, Cul-De-Sac, Fenced,

Landscaped

Roof Asphalt Shingles
Construction Wood, Stucco

Foundation Concrete Perimeter