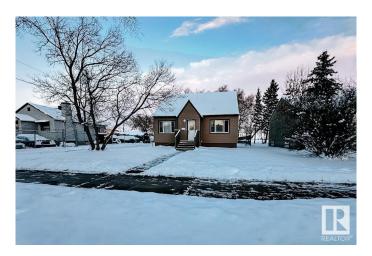

#### \$799,900

3 Bedroom, 2.00 Bathroom, 1,270 sqft Single Family on 0.00 Acres

Inglewood (Edmonton), Edmonton, AB

Great location, RM h16 zoning "CORNER" lot 49.9' \* 150'(140'), backing to green space and off leash Park, near Canadian tire & Superstore and public transportation to Kingsway mall. The house is 1270 Sqft 1.5 Storey, separate entrance to basement, has been kept in a good condition. Recent upgrades include exterior vinyl siding, shingles and windows. Lots parking on the cement pad and a large, partially fenced back yard. The upstairs has 2 bedrooms, 1 bathroom, a large living room, dining room, kitchen and extra space upstairs for an office, storage or as a bonus room. Separate entry to basement, you will find one bedroom, large living room with a kitchenette and bathroom. Plenty of opportunities, great potential to build a mid density apartment, hold as a rental property or purchase as your next home!