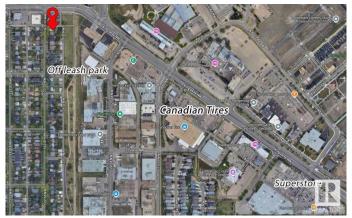

#### \$799,900

3 Bedroom, 2.00 Bathroom, 1,270 sqft Single Family on 0.00 Acres

Inglewood (Edmonton), Edmonton, AB

Great location, RM h16 zoning "CORNER" lot 49.9' \* 150'(140'), backing to green space and off leash Park, near Canadian tire & Superstore and public transportation to Kingsway mall. The house is 1270 Sqft 1.5 Storey, separate entrance to basement, has been kept in a good condition. Recent upgrades include exterior vinyl siding, shingles and windows. Lots parking on the cement pad and a large, partially fenced back yard. The upstairs has 2 bedrooms, 1 bathroom, a large living room, dining room, kitchen and extra space upstairs for an office, storage or as a bonus room. Separate entry to basement, you will find one bedroom, large living room with a kitchenette and bathroom. Plenty of opportunities, great potential to build a mid density apartment, hold as a rental property or purchase as your next home!