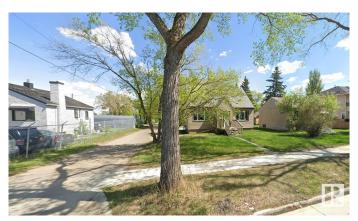

#### \$799,900

3 Bedroom, 2.00 Bathroom, 1,270 sqft Single Family on 0.00 Acres

Inglewood (Edmonton), Edmonton, AB

Great location, RM h16 zoning "CORNER" lot 49.9' \* 150'(140'), backing to green space and off leash Park, near Canadian tire & Superstore and public transportation to Kingsway mall. The house is 1270 Sqft 1.5 Storey, separate entrance to basement, has been kept in a good condition. Recent upgrades include exterior vinyl siding, shingles and windows. Lots parking on the cement pad and a large, partially fenced back yard. The upstairs has 2 bedrooms, 1 bathroom, a large living room, dining room, kitchen and extra space upstairs for an office, storage or as a bonus room. Separate entry to basement, you will find one bedroom, large living room with a kitchenette and bathroom. Plenty of opportunities, great potential to build a mid density apartment, hold as a rental property or purchase as your next home!