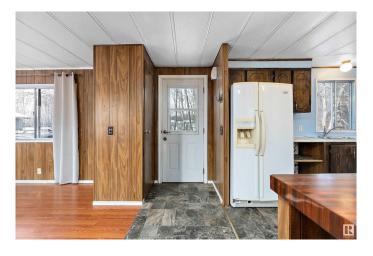

### \$159,900

2 Bedroom, 1.00 Bathroom, 914 sqft Rural on 0.51 Acres

St. Francis, Rural Leduc County, AB

Affordable and full of potential, this mobile home is situated on a spacious 0.51-acre lot, providing ample room for outdoor activities or future improvements. Move-in ready with opportunities to customize to your taste, the home features 2 bedrooms and 1 bathroom with direct access to the main bedroom. A handy insulated storage shed adds extra space for tools or equipment, as well as an out-building at the rear of the property. Low maintenance yard backed by aspen poplars. Conveniently located on pavement near Warburg and just 30 minutes from Leduc, Drayton Valley, and Stony Plain, this property is perfect as a quiet retreat, investment, or starter home.