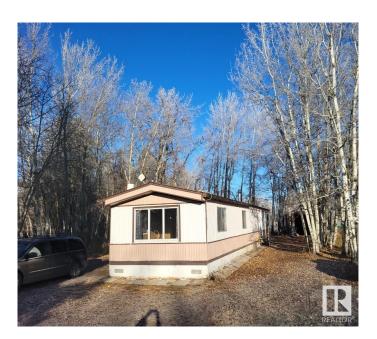

### \$159,900

2 Bedroom, 1.00 Bathroom, 914 sqft Rural on 0.51 Acres

St. Francis, Rural Leduc County, AB

Affordable and full of potential, this mobile home is situated on a spacious 0.51-acre lot, providing ample room for outdoor activities or future improvements. Move-in ready with opportunities to customize to your taste, the home features 2 bedrooms and 1 bathroom with direct access to the main bedroom. A handy insulated storage shed adds extra space for tools or equipment, as well as an out-building at the rear of the property. Low maintenance yard backed by aspen poplars. Conveniently located on pavement near Warburg and just 30 minutes from Leduc, Drayton Valley, and Stony Plain, this property is perfect as a quiet retreat, investment, or starter home.

#### **Essential Information**

MLS® # E4414499 Price \$159,900

Bedrooms 2

Bathrooms 1.00

Full Baths 1

Square Footage 914

Acres 0.51

Year Built 1978

Type Rural

Sub-Type Manufactured Home

Style Single Wide Mobile Home

Status Active