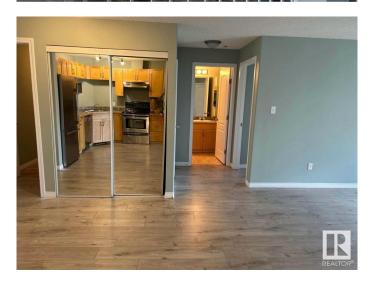

# \$219,900

2 Bedroom, 2.00 Bathroom, 869 sqft Condo / Townhouse on 0.00 Acres

The Hamptons, Edmonton, AB

WELCOME to the Hamptons with this 2 bedroom and 2 bathroom condo with large balcony. The open kitchen has a upgraded maple cabinets and functional floor plan. The both bedrooms are spacious. The primary bedroom has its own walk-in closet with a large 4pc bathroom. Condo suite laundry and storage room. Newly painted.

#### Interior

Interior Features ensuite bathroom

Appliances Dishwasher-Built-In, Dryer, Hood Fan, Refrigerator, Stove-Electric

Heating Hot Water, Natural Gas