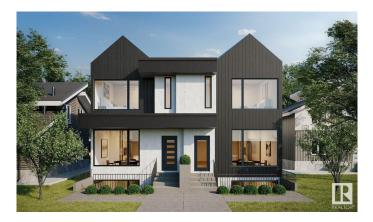

# \$2,999,999

0 Bedroom, 0.00 Bathroom, Single Family on 0.00 Acres

Glenora, Edmonton, AB

Visit the Listing Brokerage (and/or listing REALTOR®) website to obtain add'l info. This high-end 4-plex with 4 legal suites is situated in one of Edmonton's most desirable and prestigious neighbourhoods. Located 50 meters from the LRT station, it offers unparalleled convenience, especially during the winter months, and is steps away from The Columbian Coffee and Vies for Pies. This project qualifies for CMHC MLI Select, providing attractive financing options. It features 12 bedrooms and 14 bathrooms, with each main-level and 2nd-floor unit consisting of two large bedrooms with ensuites, while the basement suites include spacious one-bedroom layouts with high-end kitchens, stylish bathrooms, and in-suite laundry. Additional features include four single detached garages, separate walkouts for basement suites, premium finishes throughout, and a fully landscaped and fenced property. With a projected income of \$215K+ annually and based on a 5.5% cap rate, this property offers significant potential