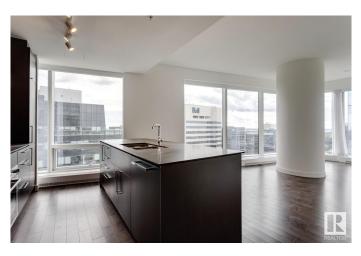

## \$399,800

1 Bedroom, 1.00 Bathroom, 655 sqft Condo / Townhouse on 0.00 Acres

Downtown (Edmonton), Edmonton, AB

This PREMIUM EXECUTIVE CONDO with AMAZING VIEWS of downtown is absolutely gorgeous! The Legends Private Residences is located above the prestigious J.W. Marriot Hotel in the heart of Ice District. This CORNER UNIT, 1 bed + Den condo features floor to ceiling windows, quartz counters, TITLED PARKING & engineered flooring. The chef's kitchen has a massive island, breakfast bar, quality built in appliances, gorgeous cabinetry and flows through to the living room offering spectacular views and access to the balcony. The unit is completed with a modern bathroom, laundry & office/den area. This well managed building offers resort like amenities which includes access to the Exclusive Body by Bennet Gym, swimming pool, spa, steam room, hot tub, outdoor patio with BBQ area plus PET WALK AREA, Billiards Lounge & more. Condo fees include heat and water and 24/7 concierge service. A convenient pedway system connects to LRT, ROGERS PLACE, restaurants & food market making the location unbeatable.