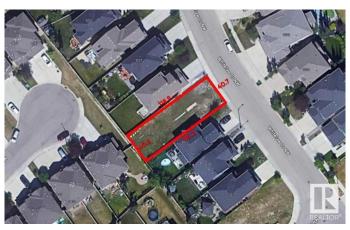

## \$399,500

0 Bedroom, 0.00 Bathroom, Single Family on 0.00 Acres

Windermere, Edmonton, AB

Discover the epitome of luxury living with over 4800+ sq.ft. lot area in the prestigious Windermere community. Nestled in a serene location away from the city's hustle and bustle, this property offers a tranquil retreat while being close to Edmonton's finest amenities. 32' approx building pocket, offering endless possibilities to design your dream home. Enjoy easy access to some of Edmonton's best shops, restaurants, and the beautifully manicured golf course. Just minutes away from the Currents of Windermere, providing a variety of high-end shopping and dining options.

# **Community Information**

Address 3223 Whitelaw Drive

Area Edmonton

Subdivision Windermere

City Edmonton
County ALBERTA

Province AB

Postal Code T6W 0P8