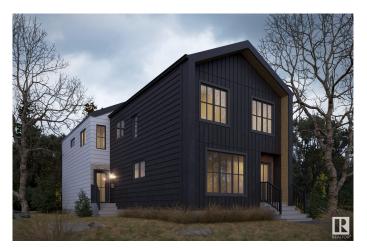

## \$950,000

4 Bedroom, 3.50 Bathroom, 1,044 sqft Single Family on 0.00 Acres

Alberta Avenue, Edmonton, AB

ENTIRE BUILDING, 2 DUPLEX WITH 2 BASEMENT SUITES. 4 LEGAL UNITS TOTAL with main floor and basement suite. Built by House Of Modernity, Whole building for sale, this Front and back duplex built by one of Edmonton's elite infill builders. a total of 2 legal units. Above grade each features 3 bed & 2.5 bath. Basement is a 1 bed 1 bath Legal Suite. Single Detached Garage included. Walking distance to all the amenities, public transit, parks, swimming. Minutes to downtown including Grant Macewan and NAIT. Excellent ROI on these buildings. Current Rental income for this duplex is \$6800 Not including Utilities based on current market rate and is forecasted to go higher. Expected Completion JUNE 2024. 6.2% cap rate. Photos of exterior and interior are of comparable property and layout.

## **Exterior**

Exterior Wood, Vinyl

Exterior Features Back Lane

Roof Asphalt Shingles

Construction Wood, Vinyl

Foundation Concrete Perimeter