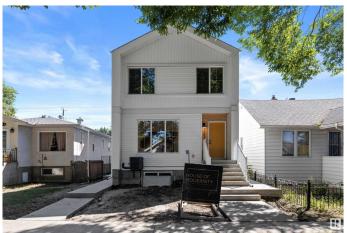

## \$950,000

4 Bedroom, 3.50 Bathroom, 1,044 sqft Single Family on 0.00 Acres

Alberta Avenue, Edmonton, AB

ENTIRE BUILDING, 2 DUPLEX WITH 2 BASEMENT SUITES. 4 LEGAL UNITS TOTAL with main floor and basement suite. Built by House Of Modernity, Whole building for sale, this Front and back duplex built by one of Edmonton's elite infill builders. a total of 2 legal units. Above grade each features 3 bed & 2.5 bath. Basement is a 1 bed 1 bath Legal Suite. Single Detached Garage included. Walking distance to all the amenities, public transit, parks, swimming. Minutes to downtown including Grant Macewan and NAIT. Excellent ROI on these buildings. Current Rental income for this duplex is \$6800 Not including Utilities based on current market rate and is forecasted to go higher. Expected Completion JUNE 2024. 6.2% cap rate. Photos of exterior and interior are of comparable property and layout.

## Interior

Interior Features ensuite bathroom
Appliances Garage Opener

Heating Forced Air-1, Natural Gas

Stories 2 Has Suite Yes

Has Basement Yes

Basement Full, Finished