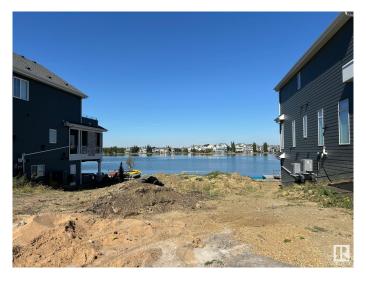

### \$900.000

0 Bedroom, 0.00 Bathroom, Single Family on 0.00 Acres

Summerside, Edmonton, AB

Lot AND Home must be purchased together. This is your final opportunity to secure the last remaining 50-pocket walkout lot directly backing onto the stunning Lake Summersideâ€"available exclusively for build-through with Five Star Homes. Imagine crafting your dream home in Edmonton's premier lake community, where residents enjoy exclusive access to private beaches, swimming, paddleboarding, kayaking, and year-round activities like ice skating in the winter. This prime walkout lot offers breathtaking lake views and provides direct access to all of Summerside's incredible amenities, including playgrounds, walking trails, tennis courts, and vibrant community events. With top-tier schools nearby and convenient access to major roads like Anthony Henday Drive, this lot is perfect for those seeking an active, family-friendly lifestyle in a resort-like environment. Don't miss outâ€"this is your last chance to build your custom home directly on the lake!

Is Waterfront Yes

**Exterior** 

Exterior Features Airport Nearby, Backs Onto Lake, Lake Access Property, Not Fenced,

Not Landscaped, Playground Nearby, Public Transportation, Recreation

Use, Schools, Shopping Nearby, Waterfront Property