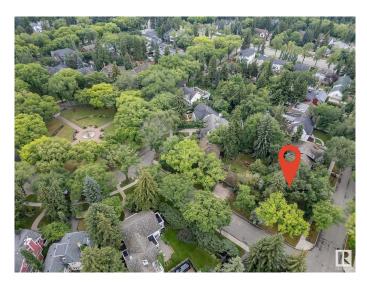

### \$774,999

0 Bedroom, 0.00 Bathroom, Single Family on 0.00 Acres

Glenora, Edmonton, AB

Very rare opportunity to build your dream home in the prestigious Neighborhood of Glenora, situated on the corner of 102 Ave & 134 St with a view of Alexander circle & a 2-minute walk to the fountain! This lot has no demolition required, build your dream home on this absolutely stunning and extremely rare lot that sides lush trees for extreme privacy mature trees for a relaxing backyard to entertain. Located within the Glenora school district and close to all Community amenities. Brand new pickle ball courts, Skating rinks, Tennis Courts and Outdoor community garden and gym. Steps away to the future 142ST/Glenora LRT Station, West Block project, short walk to Vies for Pies/Columbian Coffee and the 133 St Glenora LRT Station.

## Exterior

Exterior Features Corner Lot, Fenced, Fruit Trees/Shrubs, Landscaped, Level Land, No Back Lane, Playground Nearby, Public Transportation, Schools, Shopping Nearby, Treed Lot