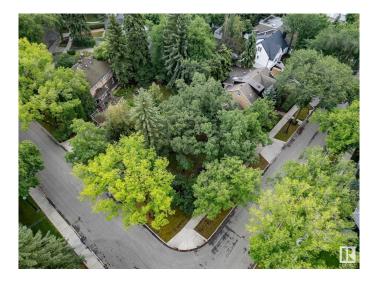

### \$774,999

0 Bedroom, 0.00 Bathroom, Single Family on 0.00 Acres

Glenora, Edmonton, AB

Very rare opportunity to build your dream home in the prestigious Neighborhood of Glenora, situated on the corner of 102 Ave & 134 St with a view of Alexander circle & a 2-minute walk to the fountain! This lot has no demolition required, build your dream home on this absolutely stunning and extremely rare lot that sides lush trees for extreme privacy mature trees for a relaxing backyard to entertain. Located within the Glenora school district and close to all Community amenities. Brand new pickle ball courts, Skating rinks, Tennis Courts and Outdoor community garden and gym. Steps away to the future 142ST/Glenora LRT Station, West Block project, short walk to Vies for Pies/Columbian Coffee and the 133 St Glenora LRT Station.

## Exterior

Exterior Features Corner Lot, Fenced, Fruit Trees/Shrubs, Landscaped, Level Land, No Back Lane, Playground Nearby, Public Transportation, Schools, Shopping Nearby, Treed Lot