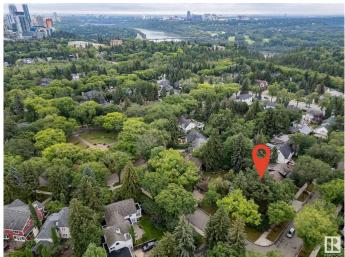

### \$774,999

0 Bedroom, 0.00 Bathroom, Single Family on 0.00 Acres

Glenora, Edmonton, AB

Very rare opportunity to build your dream home in the prestigious Neighborhood of Glenora, situated on the corner of 102 Ave & 134 St with a view of Alexander circle & a 2-minute walk to the fountain! This lot has no demolition required, build your dream home on this absolutely stunning and extremely rare lot that sides lush trees for extreme privacy mature trees for a relaxing backyard to entertain. Located within the Glenora school district and close to all Community amenities. Brand new pickle ball courts, Skating rinks, Tennis Courts and Outdoor community garden and gym. Steps away to the future 142ST/Glenora LRT Station, West Block project, short walk to Vies for Pies/Columbian Coffee and the 133 St Glenora LRT Station.

## Exterior

Exterior Features Corner Lot, Fenced, Fruit Trees/Shrubs, Landscaped, Level Land, No Back Lane, Playground Nearby, Public Transportation, Schools, Shopping Nearby, Treed Lot