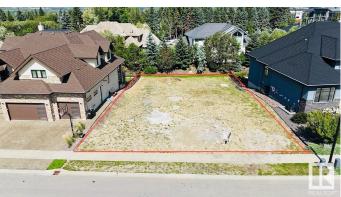

## \$759,000

0 Bedroom, 0.00 Bathroom, Single Family on 0.00 Acres

Windermere, Edmonton, AB

Experience Luxury Custom Home Living By The River Valley IN WINDERMERE GRANDE w/over 9300+ Sq.ft. (69' approx Building Pocket WALKOUT LOT) Very quiet and tucked away from the bustle of the city, this prestigious community of Windermere Grande is the perfect place to build your Estate home ideal for both BUNGALOW STYLE OR 2 STOREY. It is close to some of Edmonton's best shops, restaurants, and golf course offering a luxurious, amenity-rich lifestyle nestled near the River Valley. Make your real estate ambitions a reality and build something Grande as the name suggest. Enjoy the stunning surroundings of the Edmonton River Valley and amazing amenities such as a beautifully manicured golf course, and shopping at the Currents of Windermere.

## **Community Information**

Address 2795 Wheaton Drive

Area Edmonton

Subdivision Windermere

City Edmonton
County ALBERTA

obuilty /LDEITT

Province AB

Postal Code T6W 2M6