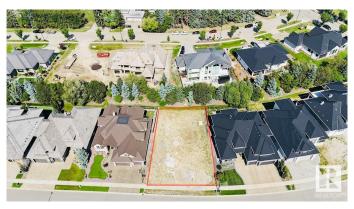

## \$759,000

0 Bedroom, 0.00 Bathroom, Single Family on 0.00 Acres

Windermere, Edmonton, AB

Experience Luxury Custom Home Living By The River Valley IN WINDERMERE GRANDE w/over 9300+ Sq.ft. (69' approx Building Pocket WALKOUT LOT) Very quiet and tucked away from the bustle of the city, this prestigious community of Windermere Grande is the perfect place to build your Estate home ideal for both BUNGALOW STYLE OR 2 STOREY. It is close to some of Edmonton's best shops, restaurants, and golf course offering a luxurious, amenity-rich lifestyle nestled near the River Valley. Make your real estate ambitions a reality and build something Grande as the name suggest. Enjoy the stunning surroundings of the Edmonton River Valley and amazing amenities such as a beautifully manicured golf course, and shopping at the Currents of Windermere.

## **Community Information**

Address 2795 Wheaton Drive

Area Edmonton

Subdivision Windermere

City Edmonton
County ALBERTA

obuilty /LDEITT

Province AB

Postal Code T6W 2M6