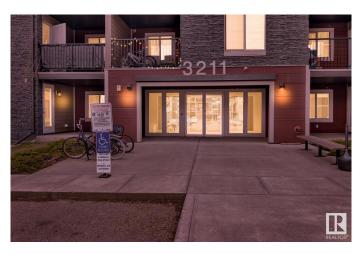

# \$159,999 - 106 3211 James Mowatt Trail, Edmonton

MLS® #E4397481

#### \$159,999

1 Bedroom, 1.00 Bathroom, 653 sqft Condo / Townhouse on 0.00 Acres

Allard, Edmonton, AB

Don't let this prime investment opportunity slip away! With condo fees in the mid-300s, this ground floor unit at Heritage Valley Station offers exceptional value. Boasting TWO entrances, one bedroom, a spacious den perfect for a home office or additional room, and a modern open concept layout. The kitchen features granite countertops, under-mounted double sink, stainless steel appliances, and ample cabinetry. Enjoy the convenience of in-suite laundry and TITLED HEATED UNDERGROUND PARKING. Additional parking can be leased from Condo Management at very low price. Step onto the covered balcony with a natural gas hookup, ideal for relaxing or entertaining. Explore nearby trails, and restaurants. Located close to shopping centre, public transportation, Airport, Airport mall. Don't miss your chance to own this convenient and stylish condo in a desirable location!