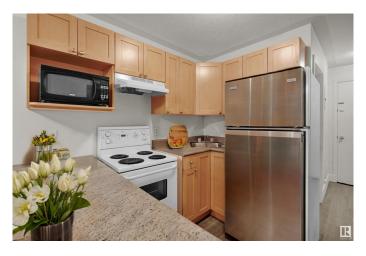

## \$69,900

1 Bedroom, 1.00 Bathroom, 339 sqft Condo / Townhouse on 0.00 Acres

Westmount, Edmonton, AB

Welcome Home! Studio Apartment in Westmount Manor Just on 124 St. Terrific Location close to Down town, Rogers Place, and walking distance to all your favourite spots for shopping, dining, and walking trails. Entire building getting a face lift to compliment the location and future value. Ground floor unit has covered concrete patio. Updated bathroom, living and kitchen. Vinyl plank flooring throughout. Appliances included. Ample closet space. Affordable downtown living makes this a great investment property or place to call home. Easy access to university, work, and all of what Edmonton has to offer. Condo fees include heat and water.

#### Interior

Appliances Refrigerator, Stove-Electric Heating Baseboard, Natural Gas