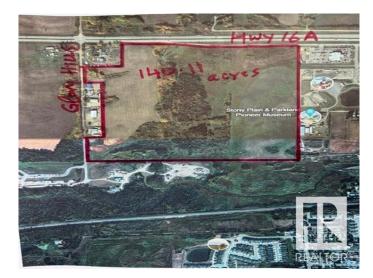

#### \$4,903,850

0 Bedroom, 0.00 Bathroom, Single Family on 140.11 Acres

None, Stony Plain, AB

Excellent piece of land 140.11 acres, located on the Hwy 16A & Glory Hills Road in the Stony Plain. These lands are ready for immediate development. The structure plan of these lands has already been approved-called PARKLAND GATEWAY AREA STRUCTURE PLAN and the zonings proposed in ASP are commercial, business, and residential( single family, multifamily). Town of Stony Plain sanitary trunk line runs through this property and water line is in close proximity to the east boundary of the property. This almost right way developable property is located in Town of Stony Plain, has optimum Highway exposure with close to 12,000 vehicles/day west of Hwy 779(in Stony Plain) while east of hwy 779 on Hwy 16A is about 23,400 vehicles/day. Stony Plain has favorable tax rates and is growing community with a trading area of about 130,000 people. This property has direct access to Downtown Stony Plain via 50th street from Hwy 16A. Nearby amenities include Stony Plain Chrysler, Stony Plain Heritage Park and Pavilion.